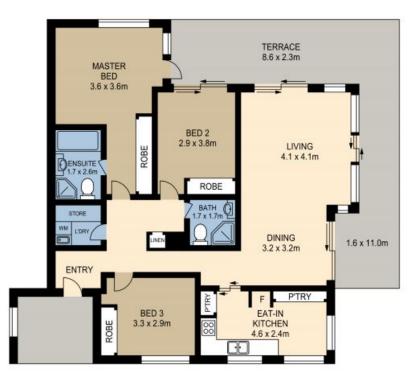

Basking in an abundance of natural light and panoramic views of the internationally acclaimed Narawang Parklands the sunny wrap-around terrace connects directly to the spacious open plan living and dining areas and master and second bedrooms.

## 26/21 BLAXLAND AVENUE, NEWINGTON

Please note these measurements are approximate only. The plans is intended as a rough guide for illustrative purpose. It is not warranted or guaranteed to be correct nor it is part of the sale or rental contract