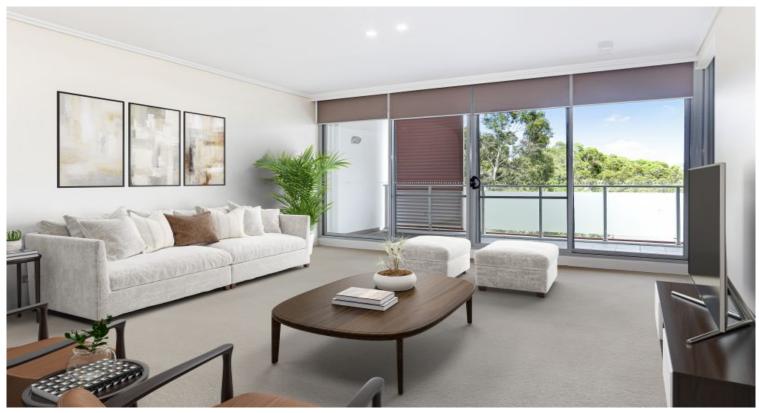

## One Bedroom Plus Study Resort Living

This well presented one bedroom plus study offers a low maintenance lifestyle with resort style amenities in the heart of Newington.

## Highlights include:

- Light and bright interiors and LED lighting
- Large air conditioned open plan living and dining space
- Spacious covered entertaining terrace with district views & privacy shutters
- Generous bedroom with built-in wardrobes & terrace access
- Modern kitchen with stone benchtops, dishwasher and gas cooktop
- Separate study with wardrobe could easily accommodate guests
- Well-appointed tiled bathroom; hideaway laundry with dryer
- Garage parking with separate storage cage
- Resident amenities include a 30m lap pool, spa, gymnasium & function room