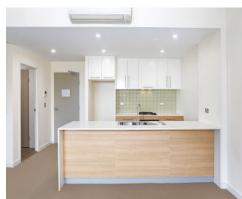

## Highlights include:

- Light and bright interiors and LED lighting
- Large air conditioned open plan living and dining space
- Spacious covered entertaining terrace with district views & privacy shutters
- Generous bedroom with built-in wardrobes & terrace access
- Modern kitchen with stone benchtops, dishwasher and gas cooktop
- Separate study with wardrobe could easily accommodate guests
- Well-appointed tiled bathroom; hideaway laundry with dryer
- Garage parking with separate storage cage
- Resident amenities include a 30m lap pool, spa, gymnasium & function room