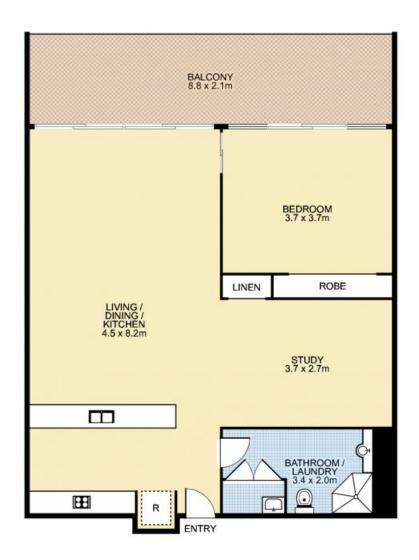

## One Bedroom Plus Study Resort Living

This well presented one bedroom plus study offers a low maintenance lifestyle with resort style amenities in the heart of Newington.

## Highlights include:

- Light and bright interiors and LED lighting
- Large air conditioned open plan living and dining space
- Spacious covered entertaining terrace with district views & privacy shutters
- Generous bedroom with built-in wardrobes & terrace access
- Modern kitchen with stone benchtops, dishwasher and gas cooktop
- Separate study with wardrobe could easily accommodate guests
- Well-appointed tiled bathroom; hideaway laundry with dryer
- Garage parking with separate storage cage
- Resident amenities include a 30m lap pool, spa, gymnasium & function room

## B304/1 Avenue of Europe, NEWINGTON

This floor plan is intended as a guide only. Layout dimensions are approximate only. No representations or warranties of any nature whatsoever are given or intended. Any person using this information should rely on their own enquiries. Floor Plans by SURROUNDPIX.