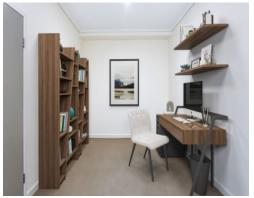

## Highlights include:

- Light and bright interiors and LED lighting
- Large air conditioned open plan living and dining space
- Spacious covered entertaining terrace with district views & privacy shutters
- Generous bedroom with built-in wardrobes & terrace access
- Modern kitchen with stone benchtops, dishwasher and gas cooktop
- Separate study with wardrobe could easily accommodate guests
- Well-appointed tiled bathroom; hideaway laundry with dryer
- Garage parking with separate storage cage
- Resident amenities include a 30m lap pool, spa, gymnasium & function room