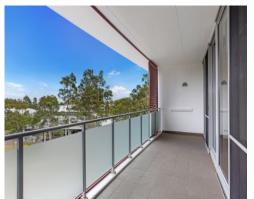

## Highlights include:

- Light and bright interiors and LED lighting
- Large air conditioned open plan living and dining space
- Spacious covered entertaining terrace with district views & privacy shutters
- Generous bedroom with built-in wardrobes & terrace access
- Modern kitchen with stone benchtops, dishwasher and gas cooktop
- Separate study with wardrobe could easily accommodate guests
- Well-appointed tiled bathroom; hideaway laundry with dryer
- Garage parking with separate storage cage
- Resident amenities include a 30m lap pool, spa, gymnasium & function room