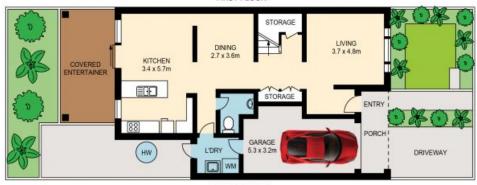

Eco-friendly bamboo floors throughout living, dining and kitchen
Freshly painted exteriors and like-new internal paint
Generous amounts of storage space and built-in cabinets
Impeccable gas kitchen with quality appliances, stone benchtops & large
pantry

## 9 DIDRIKSEN AVENUE, NEWINGTON

FIRST FLOOR

ease note these measurements are approximate by. The plans is intended as a rough guide for attritive purpose. It is not warranted or assartised to be correct nor it is part of the sale rental contract.