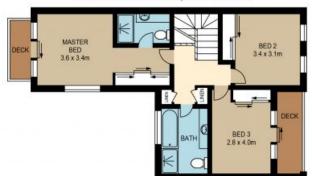

Frameless glass bathrooms, modern main bathroom with separate tub Three double bedrooms all fitted with built-in robes and quality carpet Master bedroom has built-in robe with a generous ensuite

Chuck Lee

## 9 DIDRIKSEN AVENUE, NEWINGTON

FIRST FLOOR

ease note these measurements are approximate by. The plans is intended as a rough guide for attritive purpose. It is not warranted or assartised to be correct nor it is part of the sale rental contract.