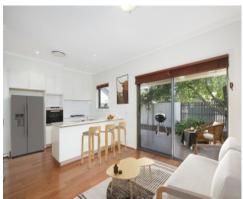

Eco-friendly bamboo floors throughout living, dining and kitchen
Freshly painted exteriors and like-new internal paint
Generous amounts of storage space and built-in cabinets
Impeccable gas kitchen with quality appliances, stone benchtops & large
pantry