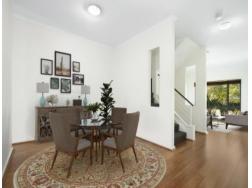

Eco-friendly bamboo floors throughout living, dining and kitchen
Freshly painted exteriors and like-new internal paint
Generous amounts of storage space and built-in cabinets
Impeccable gas kitchen with quality appliances, stone benchtops & large
pantry