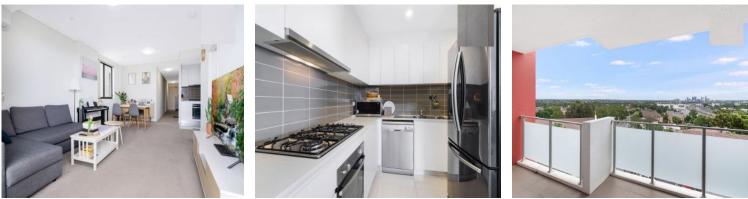

- Spacious open plan living and dining with exceptional outdoor flow
- Sleek stone kitchen appointed with gas cooktop and dishwasher
- Master bedroom features mirrored built-ins and a stylish ensuite
- Second bedroom includes built-in wardrobe and balcony access
- Contemporary bathroom complete with a separate bath and shower
- Generous entertainers balcony with spectacular district views
- Internal laundry is fitted with a dryer, air conditioning to living
- Secure car space, storage cage, internal lift access, video intercom
- Located moments to transport, schools, local shops and eateries