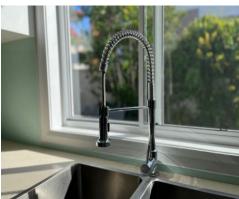

## Features:

- Spacious living and dining area with LED downlights and laminate timber-like floors
- Modern kitchen with gas cooktop, electric oven and plenty of storage
- 2 good size bedrooms with built-in wardrobes
- Contemporary tiled bathroom
- Internal laundry, washer and dryer included
- Three air conditioners one in each bedroom plus living space
- Covered timber decking, perfect for outdoor entertainment