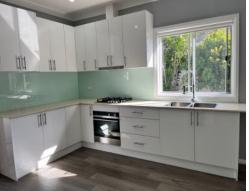

## Features:

- Spacious living and dining area with LED downlights and laminate timber-like floors
- Modern kitchen with gas cooktop, electric oven and plenty of storage
- 2 good size bedrooms with built-in wardrobes
- Contemporary tiled bathroom
- Internal laundry, washer and dryer included
- Three air conditioners one in each bedroom plus living space
- Covered timber decking, perfect for outdoor entertainment