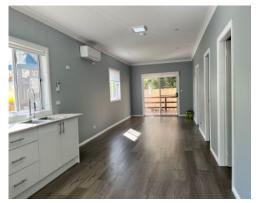

## Features:

- Spacious living and dining area with LED downlights and laminate timber-like floors
- Modern kitchen with gas cooktop, electric oven and plenty of storage
- 2 good size bedrooms with built-in wardrobes
- Contemporary tiled bathroom
- Internal laundry, washer and dryer included
- Three air conditioners one in each bedroom plus living space
- Covered timber decking, perfect for outdoor entertainment