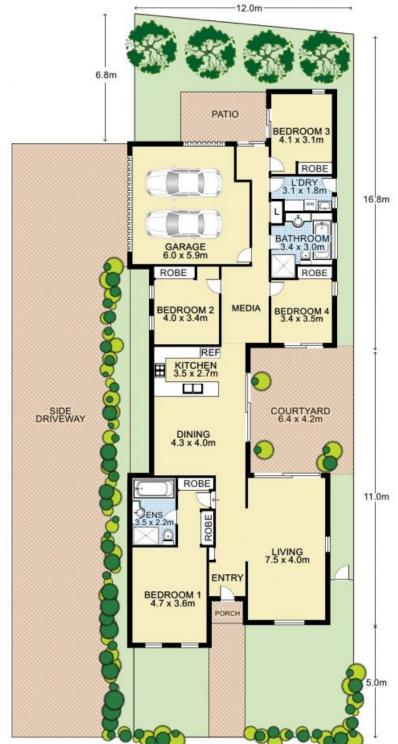

## Some features include:

- Master retreat with cathedral ceiling, double built-ins and ensuite
- Double-size bedrooms with built-ins and garden views
- Exquisite oversized bathrooms, both with bathtub and large shower
- Side access driveway, Panelift double auto garage with extra storage
- Established garden and expansive level front lawn
- Vaulted ceiling in formal lounge and dining area
- Modern gourmet kitchen with Miele appliances
- North-facing central courtyard provides seamless outdoor flow
- Fully fenced rear garden and paved patio with garage access

## 25 Henricks Avenue, NEWINGTON

Land size: 463sqm House: 203sqm Garage: 37sqm

This floor plan is intended as a guide only. Layout dimension are approximate only. No representation or warranties of any nature whatsoever are given or intended. Any person using this information should rely on their own enquiries.