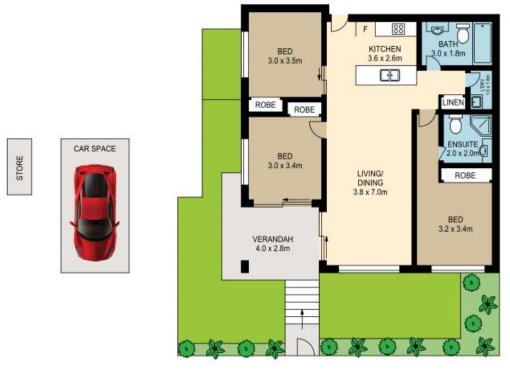

## Stunning Villa style!

This resort style three bedroom property (like a villa) with a lovely park aspect offers high ceilings, light-filled and spacious living areas that flow to a private terrace and easy-care garden. The property can be accessed by street level and no steps.

## Highlights include:

- \* Beautiful setting in one of Newington's most ideal locations
- \* Well-appointed kitchen, s/steel appliances, stone benchtops
- \* Stylish bedrooms with built-ins and upgraded blinds
- \* Underground parking, storage cage
- \* Reverse cycle air conditioning, video intercom
- \* Modern bathrooms, ensuite in master bedroom
- \* Separate laundry room with dryer & storage
- \* Covered terrace and landscaped garden

## AG 06/6 AVENUE OF OCEANIA, NEWINGTON

Please note these measurements are approximate only. The plans is intended as a rough guide for illustrative purpose. It is not warranted or guaranteed to be correct nor it is part of the sale or rental contract