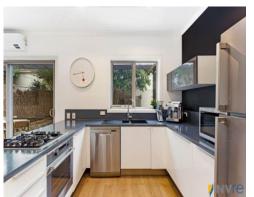

- \* A quality Mirvac built home with modern renovations
- \* Three bedrooms with mirror built-ins
- \* Versatile floorplan in a peaceful location
- \* Delightful indoor/outdoor entertaining area
- \* Quality timber flooring on lower level
- \* Open plan lounge and dining area
- \* Modern ensuite and balcony in master
- \* Two well-appointed bathrooms plus powder room
- \* Air conditioning for comfort
- \* Sunny kitchen with stainless steel appliances
- \* Child-friendly backyard with level lawn
- \* Separate laundry room with direct access to yard