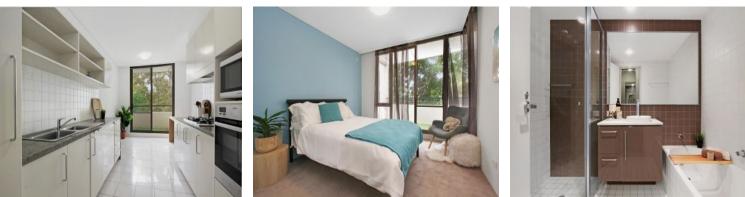

Highlights include:

- \* Generous air conditioned living space that flows out to a terrace with leafy aspect
- \* New quality carpet throughout
- \* Modern kitchen with stainless steel appliances & plenty of pantry storage
- \* Gas cooking; dishwasher; 2nd balcony off kitchen with private views
- \* Master bedroom with built-ins, ensuite and balcony access
- \* Spacious 2nd bedroom with built-in robes
- \* Well-appointed bathrooms in neutral colour scheme
- \* Internal laundry; intercom and secure parking