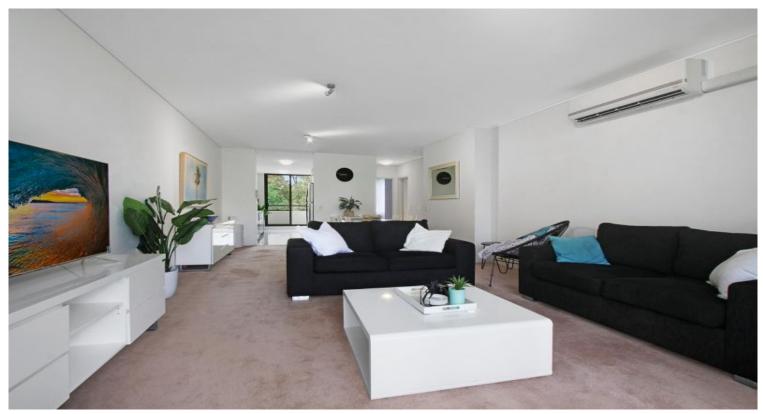

## Stylish Top Floor Apartment with Leafy Outlook

Bright and sunny throughout, this is one of the best two bedroom apartments in this popular complex. Stylishly presented with lovely leafy outlooks, the home offers a wonderful lifestyle opportunity with exceptionally spacious living and dining areas that flow seamlessly to two private balconies - a perfect place to unwind and entertain.

Highlights include:

- \* Generous air conditioned living space that flows out to a terrace with leafy aspect
- \* New quality carpet throughout
- \* Modern kitchen with stainless steel appliances & plenty of pantry storage
- \* Gas cooking; dishwasher; 2nd balcony off kitchen with private views
- \* Master bedroom with built-ins, ensuite and balcony access
- \* Spacious 2nd bedroom with built-in robes
- \* Well-appointed bathrooms in neutral colour scheme
- \* Internal laundry; intercom and secure parking