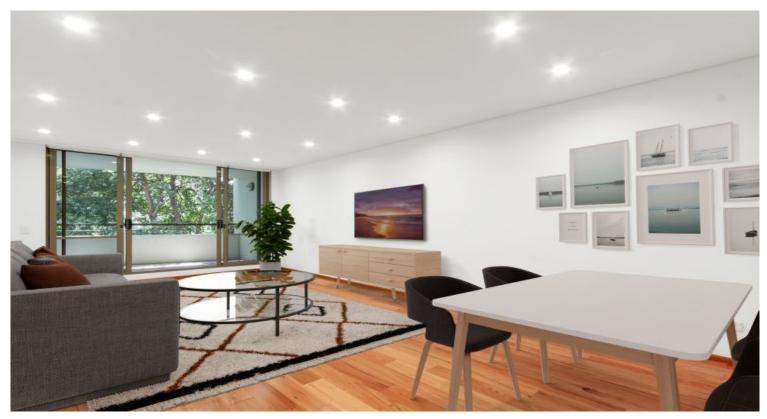

## North Facing Resort Lifestyle Living in Prime Location

Conveniently positioned on the middle floor of the sought after 'Barrington' complex this light-filled North facing contemporary apartment captures leafy green outlooks from its elevated setting. Streamlined interiors, quality finishes and an open plan layout capture the essence of low-maintenance luxury. Its located within walking distance to local shops, school and buses bound for Rhodes and Strathfield station.

- Light filled open plan living/dining area
- Woodline Parquetry Blackbutt timber floors
- Gas and stone kitchen with breakfast area and terrace
- Ideal middle floor position with leafy outlooks
- Two spacious bedrooms with built in wardrobes
- Master bedroom with contemporary ensuite and bath
- Plenty of storage and concealed internal laundry
- Secure basement parking for residents, visitor parking