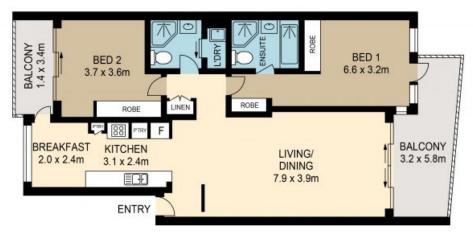

## North Facing Resort Lifestyle Living in Prime Location

Conveniently positioned on the middle floor of the sought after 'Barrington' complex this light-filled North facing contemporary apartment captures leafy green outlooks from its elevated setting. Streamlined interiors, quality finishes and an open plan layout capture the essence of low-maintenance luxury. Its located within walking distance to local shops, school and buses bound for Rhodes and Strathfield station.

- Light filled open plan living/dining area
- Woodline Parquetry Blackbutt timber floors
- Gas and stone kitchen with breakfast area and terrace
- Ideal middle floor position with leafy outlooks
- Two spacious bedrooms with built in wardrobes
- Master bedroom with contemporary ensuite and bath
- Plenty of storage and concealed internal laundry
- Secure basement parking for residents, visitor parking

## 21/9 BLAXLAND AVENUE, NEWINGTON

Please note these measurements are approximate only. The plans is intended as a rough guide for illustrative purpose. It is not warranted or guaranteed to be correct nor it is part of the sale or rental contract