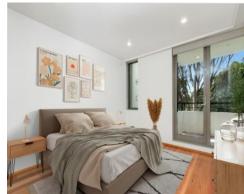

- Light filled open plan living/dining area
- Woodline Parquetry Blackbutt timber floors
- Gas and stone kitchen with breakfast area and terrace
- Ideal middle floor position with leafy outlooks
- Two spacious bedrooms with built in wardrobes
- Master bedroom with contemporary ensuite and bath
- Plenty of storage and concealed internal laundry
- Secure basement parking for residents, visitor parking