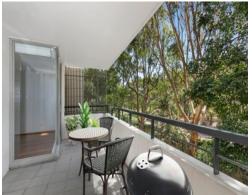

- Light filled open plan living/dining area
- Woodline Parquetry Blackbutt timber floors
- Gas and stone kitchen with breakfast area and terrace
- Ideal middle floor position with leafy outlooks
- Two spacious bedrooms with built in wardrobes
- Master bedroom with contemporary ensuite and bath
- Plenty of storage and concealed internal laundry
- Secure basement parking for residents, visitor parking