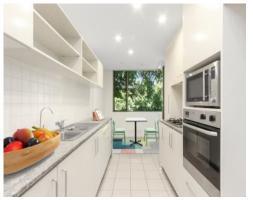

- Light filled open plan living/dining area
- Woodline Parquetry Blackbutt timber floors
- Gas and stone kitchen with breakfast area and terrace
- Ideal middle floor position with leafy outlooks
- Two spacious bedrooms with built in wardrobes
- Master bedroom with contemporary ensuite and bath
- Plenty of storage and concealed internal laundry
- Secure basement parking for residents, visitor parking