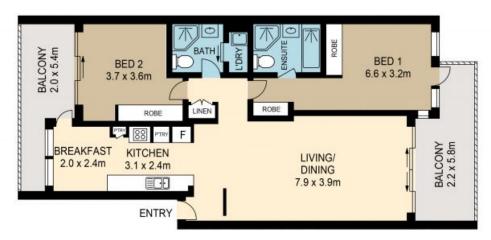

- -MWide living and dining open to terrace
- -MEat-in gas kitchen with breakfast nook
- -MBedrooms with built-ins, both open to a terrace
- -Modern bathrooms in neutral themes
- -MAir conditioning in main living space
- - $\ensuremath{\mathbb{Z}}$ Secure covered car space, visitor parking,

## 7/7 BLAXLAND AVENUE, NEWINGTON

Please note these measurements are approximate only. The plans is intended as a rough guide for illustrative purpose. It is not warranted or guaranteed to be correct nor it is part of the sale or rental contract