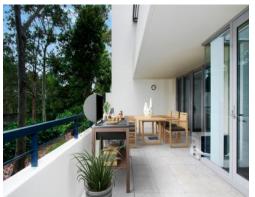

The wide living and dining space flow to a generous partially covered terrace. Residents enjoy an outdoor pool, and cleverly integrated walking tracks leading to hectares of parklands. Set within the delightful 'Derwent' building with near level street access, it is a short level stroll to a selection of shops and eateries, medical facilities and buses to the ferry or rail.

- -MWide living and dining open to terrace
- -MEat-in gas kitchen with breakfast nook
- -MBedrooms with built-ins, both open to a terrace
- -Modern bathrooms in neutral themes
- -MAir conditioning in main living space
- - $\ensuremath{\mathbb{Z}}$ Secure covered car space, visitor parking,