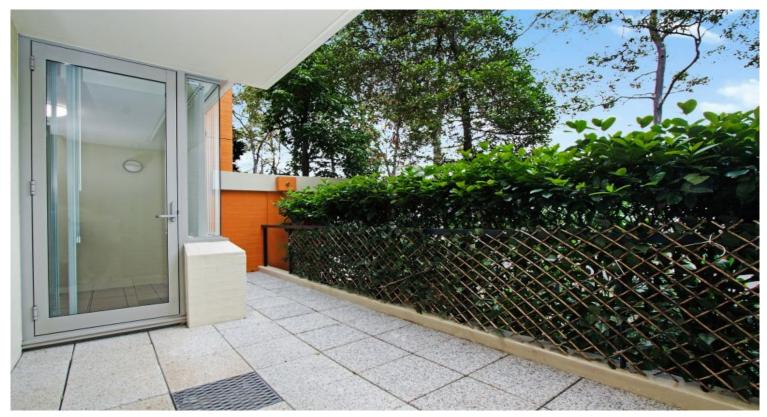

The wide living and dining space flow to a generous partially covered terrace. Residents enjoy an outdoor pool, and cleverly integrated walking tracks leading to hectares of parklands. Set within the delightful 'Derwent' building with near level street access, it is a short level stroll to a selection of shops and eateries, medical facilities and buses to the ferry or rail.

- -MWide living and dining open to terrace
- -MEat-in gas kitchen with breakfast nook
- -MBedrooms with built-ins, both open to a terrace
- -Modern bathrooms in neutral themes
- -MAir conditioning in main living space
- - $\ensuremath{\mathbb{Z}}$ Secure covered car space, visitor parking,