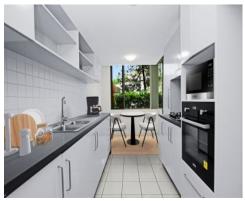

- -MWide living and dining open to terrace
- -MEat-in gas kitchen with breakfast nook
- -MBedrooms with built-ins, both open to a terrace
- -Modern bathrooms in neutral themes
- -MAir conditioning in main living space
- - $\ensuremath{\mathbb{Z}}$ Secure covered car space, visitor parking,