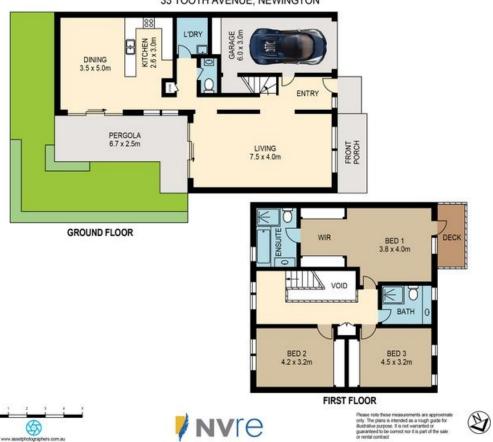

## Ideal family home in one of Newington's finest streets

Combining a functional floor plan, this light filled three bedroom home boasts bright open plan living and entertaining areas, a contemporary kitchen with Miele appliances and a casual meals/family area that opens to your private alfresco courtyard.

Additional features of the property include generous size bedrooms with built-ins, oversize master retreat with ensuite and walk-in wardrobes, modern bathrooms, auto garage with internal access, ducted air-conditioning, oversize laundry room and plenty of storage space throughout!

Located on one of the most picturesque streets in Newington, the home is only minutes from school, shops, cafes, transport and the award-winning facilities of Sydney Olympic Park.

**Chuck Lee** 0402 372 286

## 33 TOOTH AVENUE, NEWINGTON