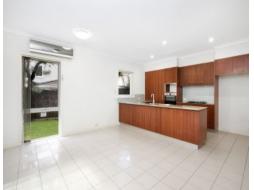

## Features include:

- \* Separate living and dining areas
- \* Neutral carpet throughout
- \* Well appointed kitchen with stainless steel appliances
- \* Two bathrooms (ensuite to main)
- \* Guest powder room
- \* Separate internal laundry
- \* Mirror built-ins in all bedrooms
- \* Level, full-fenced backyard
- \* Air conditioning in living area and main bedroom