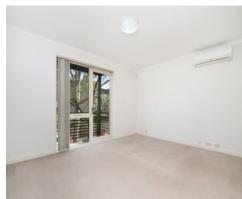

## Features include:

- \* Separate living and dining areas
- \* Neutral carpet throughout
- \* Well appointed kitchen with stainless steel appliances
- \* Two bathrooms (ensuite to main)
- \* Guest powder room
- \* Separate internal laundry
- \* Mirror built-ins in all bedrooms
- \* Level, full-fenced backyard
- \* Air conditioning in living area and main bedroom