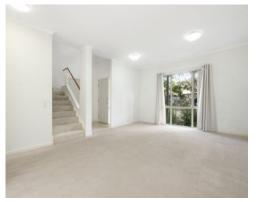

## Features include:

- \* Separate living and dining areas
- \* Neutral carpet throughout
- \* Well appointed kitchen with stainless steel appliances
- \* Two bathrooms (ensuite to main)
- \* Guest powder room
- \* Separate internal laundry
- \* Mirror built-ins in all bedrooms
- \* Level, full-fenced backyard
- \* Air conditioning in living area and main bedroom