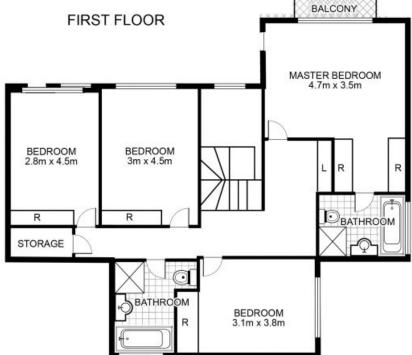

## Features include:

- \* Separate living and dining areas
- \* Neutral carpet throughout
- \* Well appointed kitchen with stainless steel appliances
- \* Two bathrooms (ensuite to main)
- \* Guest powder room
- \* Separate internal laundry
- \* Mirror built-ins in all bedrooms
- \* Level, full-fenced backyard
- \* Air conditioning in living area and main bedroom