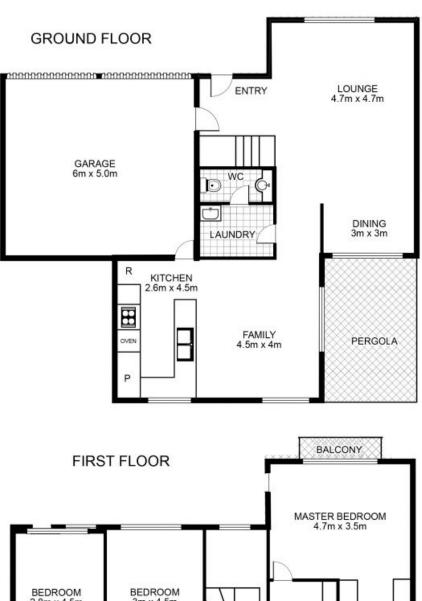

## Features include:

- \* Separate living and dining areas
- \* Neutral carpet throughout
- \* Well appointed kitchen with stainless steel appliances
- \* Two bathrooms (ensuite to main)
- \* Guest powder room
- \* Separate internal laundry
- \* Mirror built-ins in all bedrooms
- \* Level, full-fenced backyard
- \* Air conditioning in living area and main bedroom