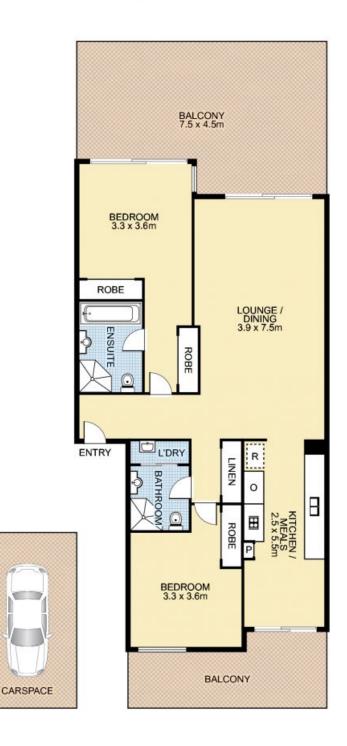

## 8/9 Blaxland Avenue, NEWINGTON

**NV**re

This floor plan is intended as a guide only. Layout dimensions are approximate only. No representations or warranties of any nature whatsoever are given or intended. Any person using this information should rely on their own enquiries. Floor Plans by SURROUNDPIX.