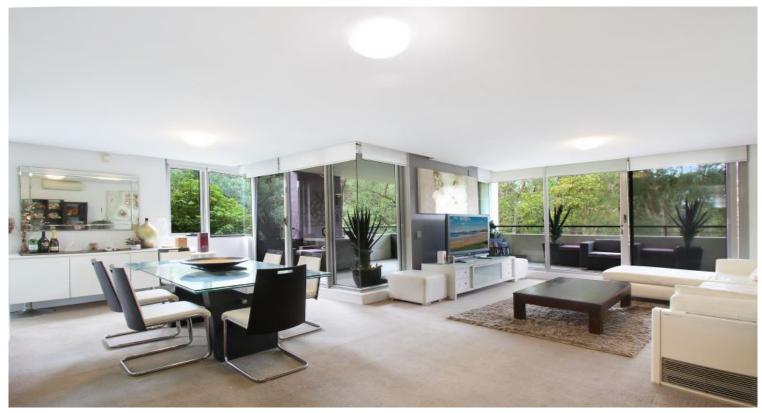

## Spectacular Corner Residence with Bushland Views

Centrally located in the sought after 'Fraser' building on Sandpiper Crescent, this stunning three bedroom residence is a must see!

With an emphasis on space and natural light, the corner position offers this special property an expansive lounge and dining area with a wrap-around entertaining terrace. The open plan kitchen features a breakfast area with glass windows to enjoy the bush views.

Other features include:

- \* Freshly painted interiors
- \* Secure parking for two cars
- \* Separate storage room with shelving
- \* Air conditioning in lounge and master bedroom
- \* Ceiling fans in bedrooms
- \* Spacious entrance foyer
- \* Two full bathrooms