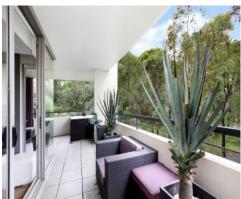

## Spectacular Corner Residence with Bushland Views

Centrally located in the sought after 'Fraser' building on Sandpiper Crescent, this stunning three bedroom residence is a must see!

With an emphasis on space and natural light, the corner position offers this special property an expansive lounge and dining area with a wrap-around entertaining terrace. The open plan kitchen features a breakfast area with glass windows to enjoy the bush views.

Other features include:

- \* Freshly painted interiors
- \* Secure parking for two cars
- \* Separate storage room with shelving
- \* Air conditioning in lounge and master bedroom
- \* Ceiling fans in bedrooms
- \* Spacious entrance foyer
- \* Two full bathrooms