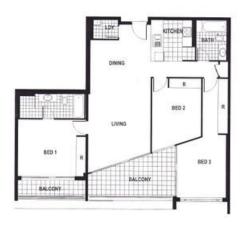

## **Resort Style Three Bedroom Apartment**

This three bedroom apartment is located in the stunning 'Eko' development. Perfectly positioned East facing residence on the 2nd floor, the property includes two car spaces and storage cage.

## Features include:

- \* High ceilings
- \* Stainless steel appliances
- \* Stone benchtops
- \* Large Balcony with City & Stadium glimpses
- \* Separate Internal Laundry
- \* Vast amount of built-in wardrobes
- \* Security video intercom
- \* Airconditioning
- \* Floor to ceiling glass sliding doors
- \* Ensuite
- \* Quality fittings and fixtures