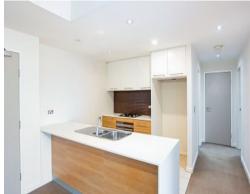

## Features include:

- \* High ceilings
- \* Stainless steel appliances
- \* Stone benchtops
- \* Large Balcony with City & Stadium glimpses
- \* Separate Internal Laundry
- \* Vast amount of built-in wardrobes
- \* Security video intercom
- \* Airconditioning
- \* Floor to ceiling glass sliding doors
- \* Ensuite
- \* Quality fittings and fixtures