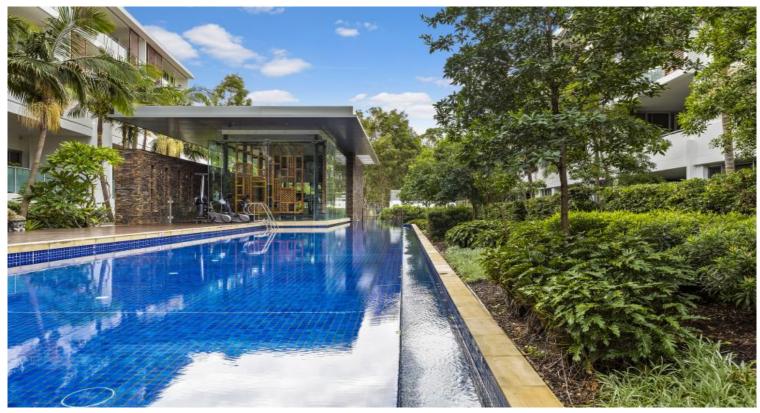

## **Resort Style Three Bedroom Apartment**

This three bedroom apartment is located in the stunning 'Eko' development. Perfectly positioned East facing residence on the 2nd floor, the property includes two car spaces and storage cage.

## Features include:

- \* High ceilings
- \* Stainless steel appliances
- \* Stone benchtops
- \* Large Balcony with City & Stadium glimpses
- \* Separate Internal Laundry
- \* Vast amount of built-in wardrobes
- \* Security video intercom
- \* Airconditioning
- \* Floor to ceiling glass sliding doors
- \* Ensuite
- \* Quality fittings and fixtures