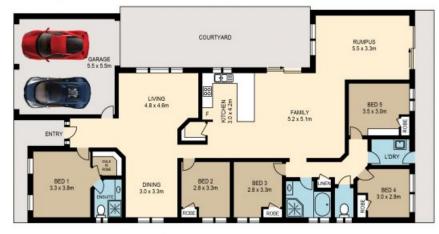

## Features:

- Spacious and functional floor plan offers flexible living options
- Lage living areas and kitchen space
- Five generous bedrooms with high ceilings
- Plenty of natural light throughout the property
- Double garage with drive-through
- Additional parking behind the double garag

## 5 GALLOWAY CRESCENT, SAINT ANDREWS

Please note those measurements are approximate only. The plans is intended as a rough guide for illustrative purpose. It is not warranted or guaranteed to be correct nor it is part of the sale or rental contract