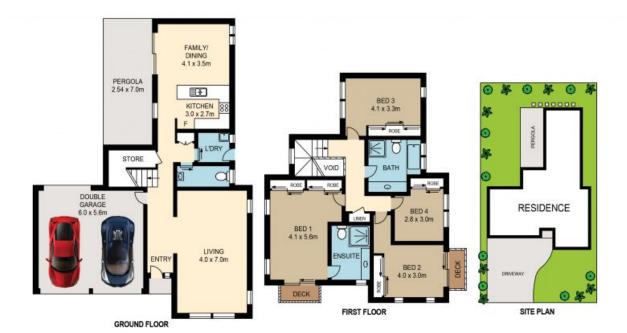

- Modern gas kitchen with stone bench tops and breakfast bar
- Open plan family/dining room adjoins spacious light-filled living room
- Rumpus room off kitchen opens to entertaining patio and garden
- Oversize master bedroom with ensuite, wall-to-wall wardrobes  $\boldsymbol{\vartheta}$  balcony
- Three further double bedrooms, one with balcony, all with built-in robes