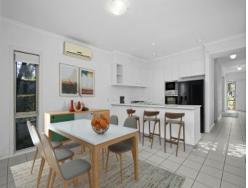

- Modern gas kitchen with stone bench tops and breakfast bar
- Open plan family/dining room adjoins spacious light-filled living room
- Rumpus room off kitchen opens to entertaining patio and garden
- Oversize master bedroom with ensuite, wall-to-wall wardrobes  $\boldsymbol{\vartheta}$  balcony
- Three further double bedrooms, one with balcony, all with built-in robes