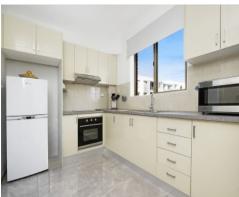

Filled with welcoming warmth, this special apartment will appeal to those looking for a convenient location and comfortable lifestyle. Set at the back of the complex, within a stones throw to transport, this property comes with an open car space, new tile floors throughout, refreshed kitchen and new appliances, plus a separate laundry room with storage.

- Two generous sized bedrooms with mirror built-ins
- Refreshed kitchen with new appliances with ample cupboard space
- Electric cooktop; electric oven plus dishwasher
- Combined lounge/dining with adjoining private balcony
- Updated bathroom with new tile floors
- Split system air conditioning and tile flo