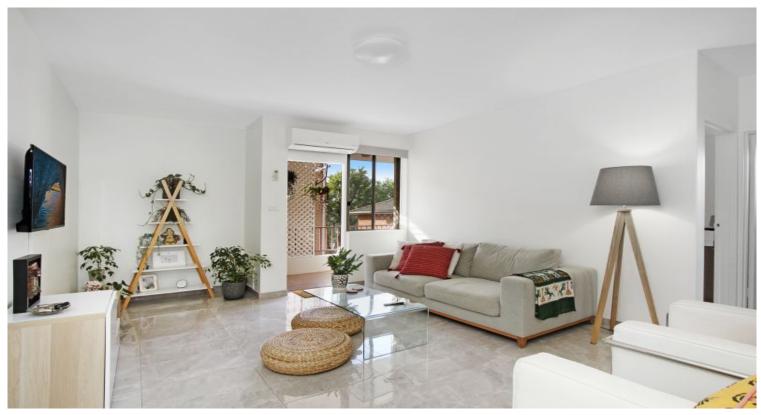

A Minute Walk to Station! Renovated Unit in Parramatta CBD Fringe!

Addtional photos coming soon!

Located only a hop to the station, this renovated apartment is part of a small block and offers two spacious bedrooms and plenty of natural lighting.

Filled with welcoming warmth, this special apartment will appeal to those looking for a convenient location and comfortable lifestyle. Set at the back of the complex, within a stones throw to transport, this property comes with an open car space, new tile floors throughout, refreshed kitchen and new appliances, plus a separate laundry room with storage.

- Two generous sized bedrooms with mirror built-ins
- Refreshed kitchen with new appliances with ample cupboard space
- Electric cooktop; electric oven plus dishwasher
- Combined lounge/dining with adjoining private balcony
- Updated bathroom with new tile floors
- Split system air conditioning and tile flo