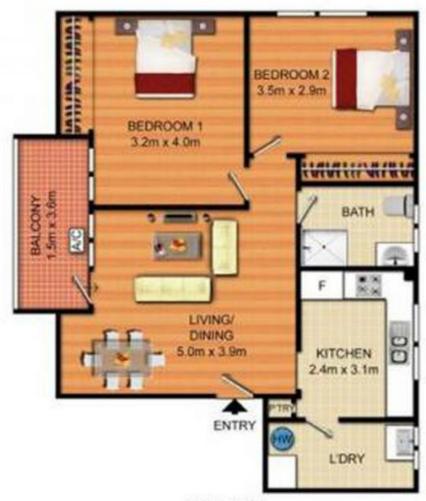

A Minute Walk to Station! Renovated Unit in Parramatta CBD Fringe!

Addtional photos coming soon!

Located only a hop to the station, this renovated apartment is part of a small block and offers two spacious bedrooms and plenty of natural lighting.

Filled with welcoming warmth, this special apartment will appeal to those looking for a convenient location and comfortable lifestyle. Set at the back of the complex, within a stones throw to transport, this property comes with an open car space, new tile floors throughout, refreshed kitchen and new appliances, plus a separate laundry room with storage.

- Two generous sized bedrooms with mirror built-ins
- Refreshed kitchen with new appliances with ample cupboard space
- Electric cooktop; electric oven plus dishwasher
- Combined lounge/dining with adjoining private balcony
- Updated bathroom with new tile floors
- Split system air conditioning and tile flo

## LEVEL TWO

## GROUND LEVEL

Some sterror in metres. All dimensions forms are approximate and gathered from courses believed to be reliable. White every effort is mode for the accuracy of our floor plans, interested parties should rety on their over engages. Ploor Plans by Industrie Media, www.industriesmedia.com.au