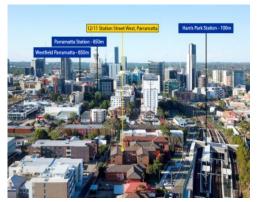

A Minute Walk to Station! Renovated Unit in Parramatta CBD Fringe!

Addtional photos coming soon!

Located only a hop to the station, this renovated apartment is part of a small block and offers two spacious bedrooms and plenty of natural lighting.

Filled with welcoming warmth, this special apartment will appeal to those looking for a convenient location and comfortable lifestyle. Set at the back of the complex, within a stones throw to transport, this property comes with an open car space, new tile floors throughout, refreshed kitchen and new appliances, plus a separate laundry room with storage.