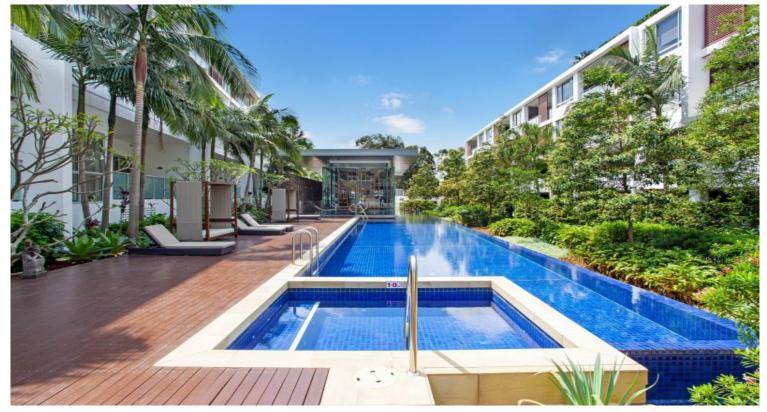

## **Spacious Resort Living in the Heart of Newington**

Enjoy a combination of space and resort-style facilities in this two bedroom apartment in Eko's 'Sky' building.

Features include modern kitchen with stainless steel appliances and dishwasher, laundry with dryer and large linen closet, combined lounge and dining area with air conditioning and access to the balcony overlooking the Eko gardens and facilities, main bedroom with built in robes, ensuite and balcony access, main bathroom with bathtub, second bedroom with built in robes and balcony access, large study area with built-in robe, carspace in security parking area, storage cage and access to Eko's infinity pool, gym, sauna, bbq area and gardens.