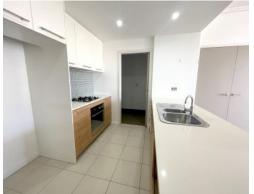

## **Spacious Resort Living in the Heart of Newington**

Enjoy a combination of space and resort-style facilities in this two bedroom apartment in Eko's 'Sky' building.

Features include modern kitchen with stainless steel appliances and dishwasher, laundry with dryer and large linen closet, combined lounge and dining area with air conditioning and access to the balcony overlooking the Eko gardens and facilities, main bedroom with built in robes, ensuite and balcony access, main bathroom with bathtub, second bedroom with built in robes and balcony access, large study area with built-in robe, carspace in security parking area, storage cage and access to Eko's infinity pool, gym, sauna, bbq area and gardens.