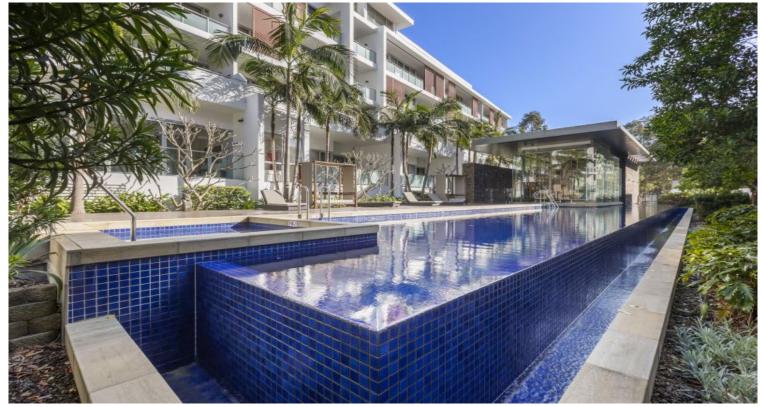

## Sophisticated Apartment In An Ideal Location

Step inside this stylish two bedroom apartment and be immediately impressed by the private aspect, leafy district views and natural light. Enjoy features such as a large open-plan dining and living area which flows out to the spacious balcony; a gourmet kitchen with dishwasher; two bathrooms; built-in wardrobes; high ceilings; security video intercom; air conditioning; internal laundry; floor to ceiling glass sliding doors; quality fittings including laminate flooring; lift access to your security parking and storage cage.