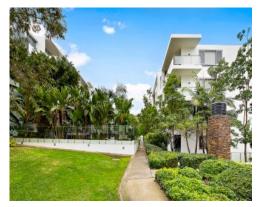

## Sophisticated Apartment In An Ideal Location

Step inside this stylish two bedroom apartment and be immediately impressed by the private aspect, leafy district views and natural light. Enjoy features such as a large open-plan dining and living area which flows out to the spacious balcony; a gourmet kitchen with dishwasher; two bathrooms; built-in wardrobes; high ceilings; security video intercom; air conditioning; internal laundry; floor to ceiling glass sliding doors; quality fittings including laminate flooring; lift access to your security parking and storage cage.