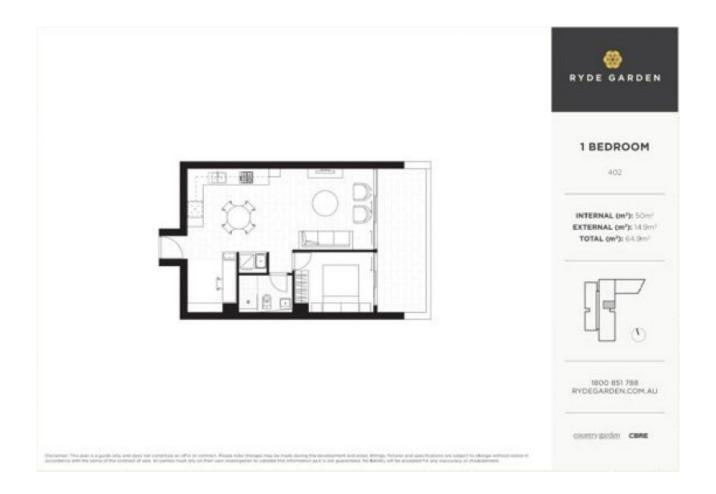

## **B402/3 NETWORK PLACE, NORTH RYDE**

Modern One Bedroom Plus Study with Fantastic Views

Offering tranquility views & convenience at a moments notice...

This modern apartment offers large interconnected living areas flowing out through your entertainment balcony, perfect for family & friends. Amazing views to the east & facilities such as the tram line & cafes at a moments notice.

This apartment includes stainless steel appliances, gas stove top, a generously sized oven & dishwasher and dryer. This residence also is supplied with a carspace plus storage cage for all your needs.