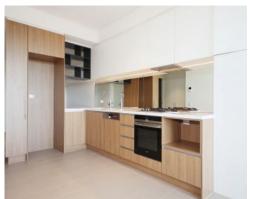

This apartment includes stainless steel appliances, gas stove top, a generously sized oven & dishwasher and dryer. This residence also is supplied with a carspace plus storage cage for all your needs.