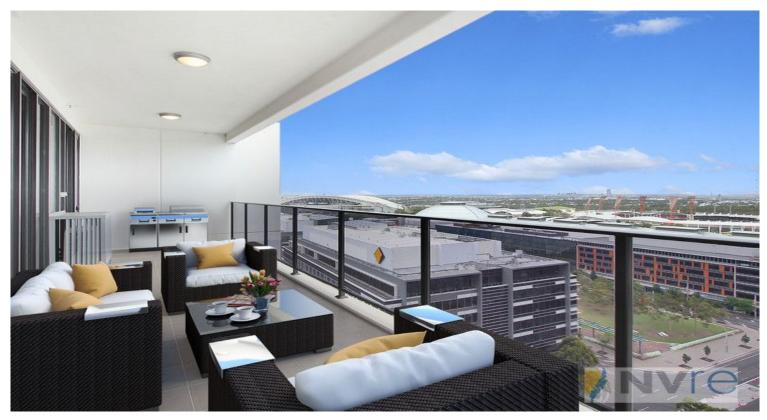

## **DEPOSIT TAKEN!**

Sophisticated Olympic Park Living with Views

This sophisticated two bedroom apartment enjoys uninterrupted views of Sydney Olympic Park, Parramatta River and the Blue Mountains.

Features include: balcony with panoramic views, abundance of natural light, stainless steel appliances including microwave and dishwasher, internal laundry, built in wardrobes to both bedrooms, gas outlets in living room and on balcony, split system air conditioning in living and both bedrooms, carspace in security basement plus storage area... all this within a short walk to train station, bus stops, restaurants and the Sydney Olympic Park precinct.