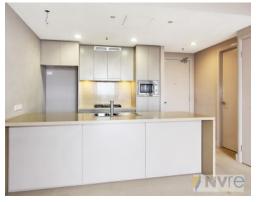

## **DEPOSIT TAKEN!**

Sophisticated Olympic Park Living with Views

This sophisticated two bedroom apartment enjoys uninterrupted views of Sydney Olympic Park, Parramatta River and the Blue Mountains.

Features include: balcony with panoramic views, abundance of natural light, stainless steel appliances including microwave and dishwasher, internal laundry, built in wardrobes to both bedrooms, gas outlets in living room and on balcony, split system air conditioning in living and both bedrooms, carspace in security basement plus storage area... all this within a short walk to train station, bus stops, restaurants and the Sydney Olympic Park precinct.