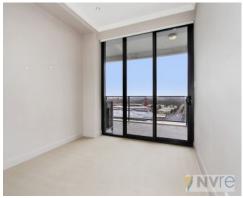

## **DEPOSIT TAKEN!**

Sophisticated Olympic Park Living with Views

This sophisticated two bedroom apartment enjoys uninterrupted views of Sydney Olympic Park, Parramatta River and the Blue Mountains.

Features include: balcony with panoramic views, abundance of natural light, stainless steel appliances including microwave and dishwasher, internal laundry, built in wardrobes to both bedrooms, gas outlets in living room and on balcony, split system air conditioning in living and both bedrooms, carspace in security basement plus storage area... all this within a short walk to train station, bus stops, restaurants and the Sydney Olympic Park precinct.