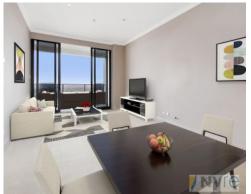

## **DEPOSIT TAKEN!**

Sophisticated Olympic Park Living with Views

This sophisticated two bedroom apartment enjoys uninterrupted views of Sydney Olympic Park, Parramatta River and the Blue Mountains.

Features include: balcony with panoramic views, abundance of natural light, stainless steel appliances including microwave and dishwasher, internal laundry, built in wardrobes to both bedrooms, gas outlets in living room and on balcony, split system air conditioning in living and both bedrooms, carspace in security basement plus storage area... all this within a short walk to train station, bus stops, restaurants and the Sydney Olympic Park precinct.