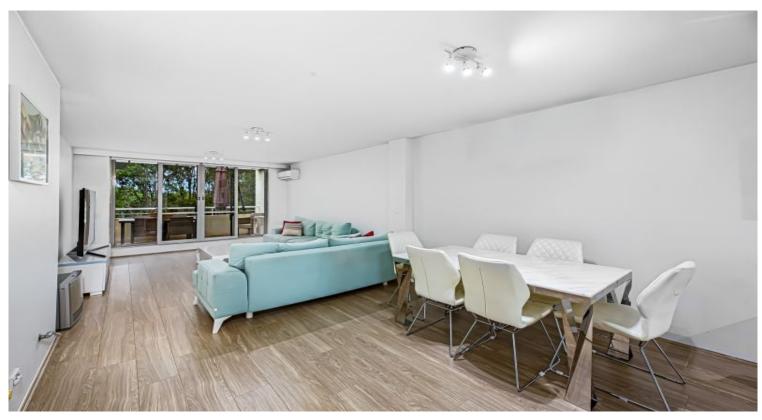

## Ex-display home! Renovated Interiors - New Floors

Inviting Light Filled North Facing Apartment.

Perfectly positioned to enjoy the prized due North aspect, this tastefully updated two-bedroom apartment offers peaceful privacy in a handy location. The open-plan living zones seamlessly flow to the private, north-facing entertaining terrace with treetop vistas.

Highlights:

- Brand new floor boards
- Renovated bathrooms with modern vanities
- Sun-filled living and dining space with private view
- Well-appointed kitchen with gas cooking, electric oven & dishwasher
- Reverse cycle air conditioning for year-round comfort
- Security intercom and basement parking
- 2 double bedrooms with built-ins