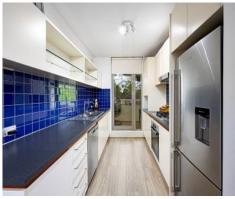

Highlights:

- Brand new floor boards
- Renovated bathrooms with modern vanities
- Sun-filled living and dining space with private view
- Well-appointed kitchen with gas cooking, electric oven & dishwasher
- Reverse cycle air conditioning for year-round comfort
- Security intercom and basement parking
- 2 double bedrooms with built-ins