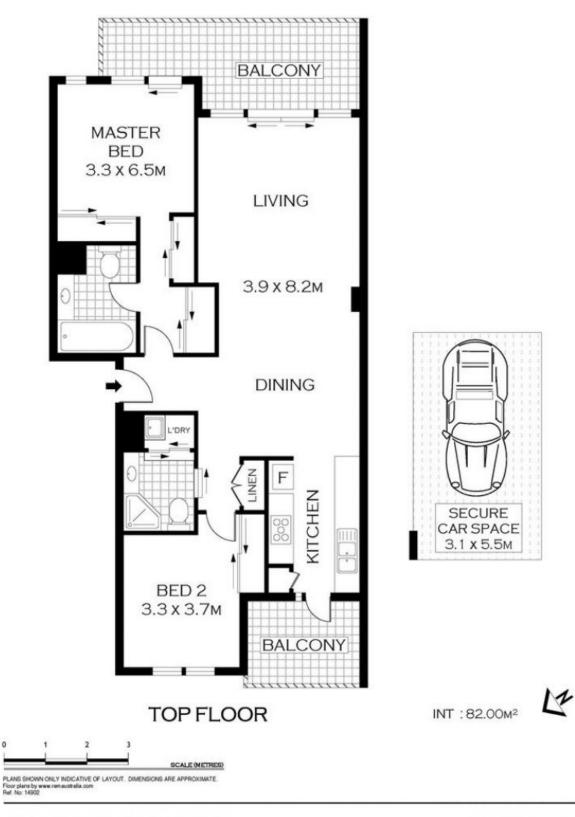

## Ex-display home! Renovated Interiors - New Floors

Inviting Light Filled North Facing Apartment.

Perfectly positioned to enjoy the prized due North aspect, this tastefully updated two-bedroom apartment offers peaceful privacy in a handy location. The open-plan living zones seamlessly flow to the private, north-facing entertaining terrace with treetop vistas.

Highlights:

- Brand new floor boards
- Renovated bathrooms with modern vanities
- Sun-filled living and dining space with private view
- Well-appointed kitchen with gas cooking, electric oven & dishwasher
- Reverse cycle air conditioning for year-round comfort
- Security intercom and basement parking
- 2 double bedrooms with built-ins