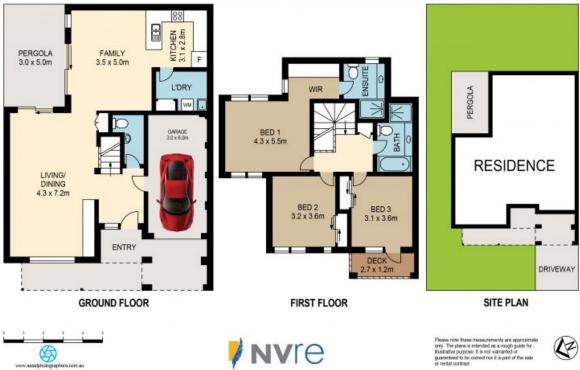

- Beautifully presented home with nothing to spend after moving in
- Formal and informal living zones with garden views
- Recently painted interiors, energy efficient downlights
- Sitting area/family meals off kitchen
- Three bedrooms include main with walk-in r