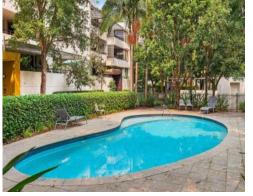

## Dual Access, Ground Floor Apartment, Walk to Everything!

Not to be missed is this convenient two bedroom ground floor apartment with an oversized balcony. Features include a large living and dining area, gourmet kitchen with stainless steel appliances, 2 bathrooms [ensuite to main], internal laundry, built-ins in both bedrooms, dual access to the apartment, security parking and building pool.