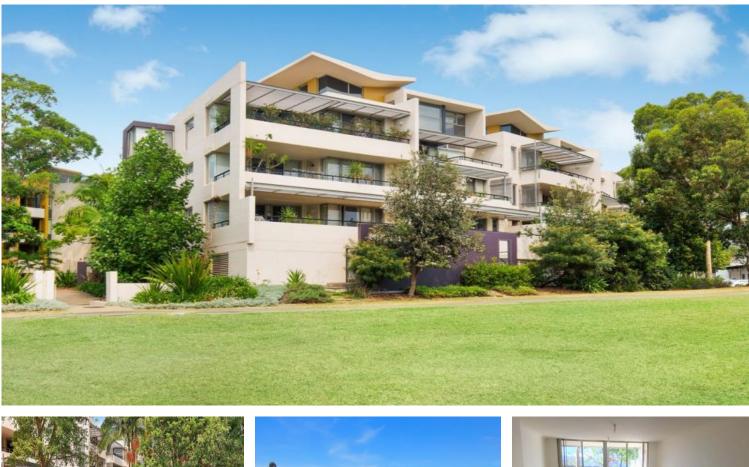

## Dual Access, Ground Floor Apartment, Walk to Everything!

Not to be missed is this convenient two bedroom ground floor apartment with an oversized balcony. Features include a large living and dining area, gourmet kitchen with stainless steel appliances, 2 bathrooms [ensuite to main], internal laundry, built-ins in both bedrooms, dual access to the apartment, security parking and building pool.

Steps to Newington Marketplace, transport and parks. Level walk to the highly regarded Newington Primary School.

Moxuan ( Jeremy ) Gor&uk-Jae ( Jae ) Yang 0433 568 390

OFFICE