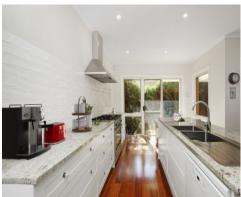

Featuring three well appointed bedrooms, all with built in robes. Main bedroom has walk-thru wardrobes, ensuite with separate tub plus a balcony overlooking the park.

A WOW factor kitchen is fitted with European appliances, soft-close drawers, stone bench top and extended breakfast bar, making it the heart of the home.

- \* Custom European kitchen
- \* Double pantry and space for wide fridge
- \* A professional chef's oven, Falcon gas cooktop
- \* Additional Siemens induction cooktop

Chuck Lee

**OFFICE** 