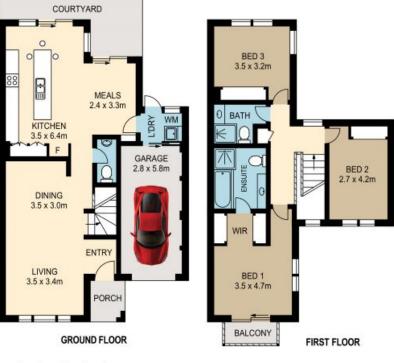

Featuring three well appointed bedrooms, all with built in robes. Main bedroom has walk-thru wardrobes, ensuite with separate tub plus a balcony overlooking the park.

A WOW factor kitchen is fitted with European appliances, soft-close drawers, stone bench top and extended breakfast bar, making it the heart of the home.

## 41 CUMBERLAND SQUARE, NEWINGTON

Please note these measurements are approximate only. The plans is intended as a rough guide for illustrative purpose. It is not warranted or guaranteed to be correct nor it is part of the sale or rental contract.