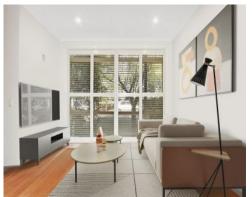

Featuring three well appointed bedrooms, all with built in robes. Main bedroom has walk-thru wardrobes, ensuite with separate tub plus a balcony overlooking the park.

A WOW factor kitchen is fitted with European appliances, soft-close drawers, stone bench top and extended breakfast bar, making it the heart of the home.