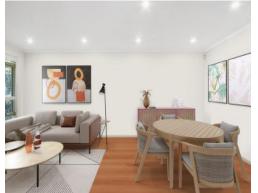

Featuring three well appointed bedrooms, all with built in robes. Main bedroom has walk-thru wardrobes, ensuite with separate tub plus a balcony overlooking the park.

A WOW factor kitchen is fitted with European appliances, soft-close drawers, stone bench top and extended breakfast bar, making it the heart of the home.