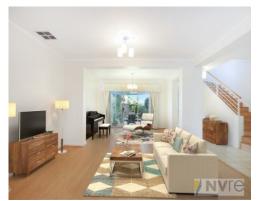

## Other features include:

- \* Separate living and dining areas
- \* Timber flooring in living areas and bedrooms
- \* Built-ins to all bedrooms
- \* Main bedroom with ensuite, private terrace
- \* Kitchen with stone bench tops, expansive central island & pantry
- \* Two bathrooms plus guest powder room
- \* Zoned ducted air conditioning
- \* Covered pergola for all-weather enjoyment
- \* Separate internal laundry