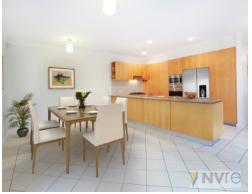

## Other features include:

- \* Separate living and dining areas
- \* Timber flooring in living areas and bedrooms
- \* Built-ins to all bedrooms
- \* Main bedroom with ensuite, private terrace
- \* Kitchen with stone bench tops, expansive central island & pantry
- \* Two bathrooms plus guest powder room
- \* Zoned ducted air conditioning
- \* Covered pergola for all-weather enjoyment
- \* Separate internal laundry