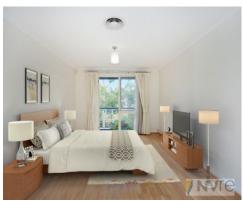

## Other features include:

- \* Separate living and dining areas
- \* Timber flooring in living areas and bedrooms
- \* Built-ins to all bedrooms
- \* Main bedroom with ensuite, private terrace
- \* Kitchen with stone bench tops, expansive central island & pantry
- \* Two bathrooms plus guest powder room
- \* Zoned ducted air conditioning
- \* Covered pergola for all-weather enjoyment
- \* Separate internal laundry