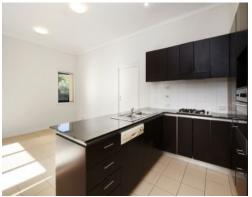

## Features include:

- \* Large floor plan with unique feature of main bedroom on ground level
- \* Formal lounge and dining area plus casual dining adjacent to kitchen
- \* Entertainers stone kitchen with s/steel appliances
- \* Easy care yard provides secluded child-friendly space
- \* Timber flooring, high ceilings, natural light
- \* Single garage with rear lane entry
- \* Off street parking at the front of the hom