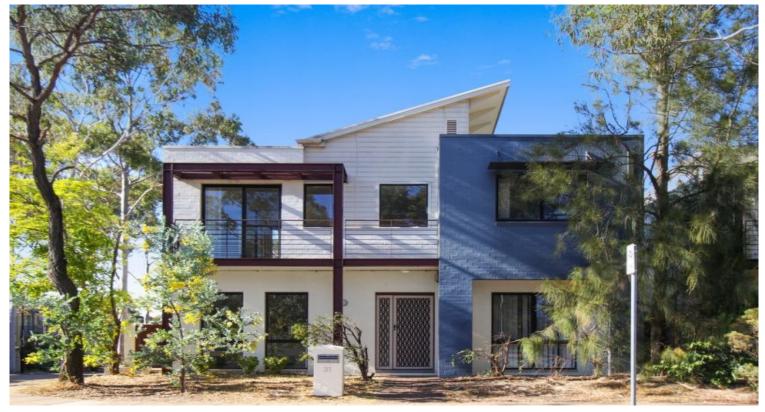

## Refreshed Family Home - Main Bedroom on Ground Floor

This large three bedroom home provides flexible family living in one of Newington's most convenient locations. The dual level floor plan is open and flowing yet maintains separation with a choice of formal and informal living zones.

Outside features an alfresco area and rear lane access to your spacious lock-up garage plus driveway parking.

## Features include:

- \* Large floor plan with unique feature of main bedroom on ground level
- \* Formal lounge and dining area plus casual dining adjacent to kitchen
- \* Entertainers stone kitchen with s/steel appliances
- \* Easy care yard provides secluded child-friendly space
- \* Timber flooring, high ceilings, natural light
- \* Single garage with rear lane entry
- \* Off street parking at the front of the hom