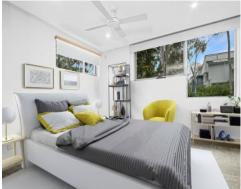

- Elevated ground floor corner position with a leafy outlook
- Upgraded internals include timber floors and lighting
- Master bedroom with built-in wardrobes and ensuite
- Galley style eat-in kitchen with dishwasher
- Split system air conditioning, ceiling fans, blinds & flyscreens
- 2 bathrooms and internal laundry
- Secure building, intercom, outdoor pool,  $\ensuremath{\mathsf{B}}$