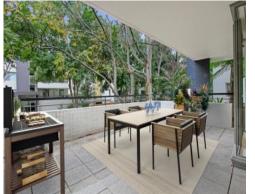

The spacious L shaped living and dining area flow out to the sunny North facing terrace with a lovely leafy outlook, ideal for entertaining. There are highlight windows flooding the unit with natural light and extra built-in storage.

- Elevated ground floor corner position with a leafy outlook
- Upgraded internals include timber floors and lighting
- Master bedroom with built-in wardrobes and ensuite
- Galley style eat-in kitchen with dishwasher
- Split system air conditioning, ceiling fans, blinds & flyscreens
- 2 bathrooms and internal laundry
- Secure building, intercom, outdoor pool,  $\ensuremath{\mathsf{B}}$