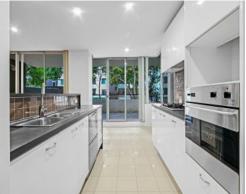

- Elevated ground floor corner position with a leafy outlook
- Upgraded internals include timber floors and lighting
- Master bedroom with built-in wardrobes and ensuite
- Galley style eat-in kitchen with dishwasher
- Split system air conditioning, ceiling fans, blinds & flyscreens
- 2 bathrooms and internal laundry
- Secure building, intercom, outdoor pool,  $\ensuremath{\mathsf{B}}$