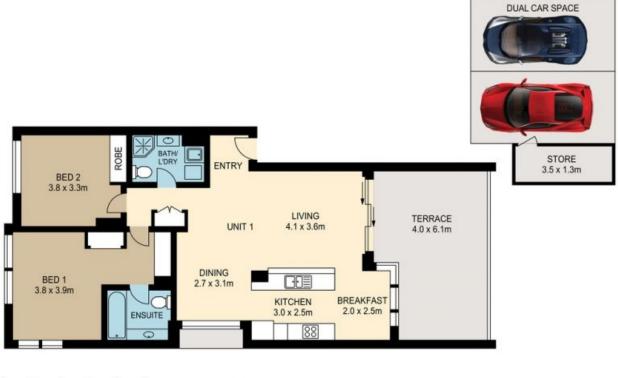

## Exceptional North Facing Apartment - 2 Cars & Storage

NVRE is proud to present this exceptional ground floor 2 bedroom apartment in 'Anglesea', a friendly complex with landscaped gardens in the heart of Newington. The property offers the Complete Package - timber floors, air conditioning, two car spaces and storage cage!

The spacious L shaped living and dining area flow out to the sunny North facing terrace with a lovely leafy outlook, ideal for entertaining. There are highlight windows flooding the unit with natural light and extra built-in storage.

- Elevated ground floor corner position with a leafy outlook
- Upgraded internals include timber floors and lighting
- Master bedroom with built-in wardrobes and ensuite
- Galley style eat-in kitchen with dishwasher
- Split system air conditioning, ceiling fans, blinds & flyscreens
- 2 bathrooms and internal laundry
- Secure building, intercom, outdoor pool,  $\ensuremath{\mathsf{B}}$

## 1/7 MOCKRIDGE AVENUE, NEWINGTON

Please note these measurements are approximate only. The plans is intended as a rough guide for illustrative purpose. It is not warranted or guaranteed to be correct nor it is part of the sale or rental contract