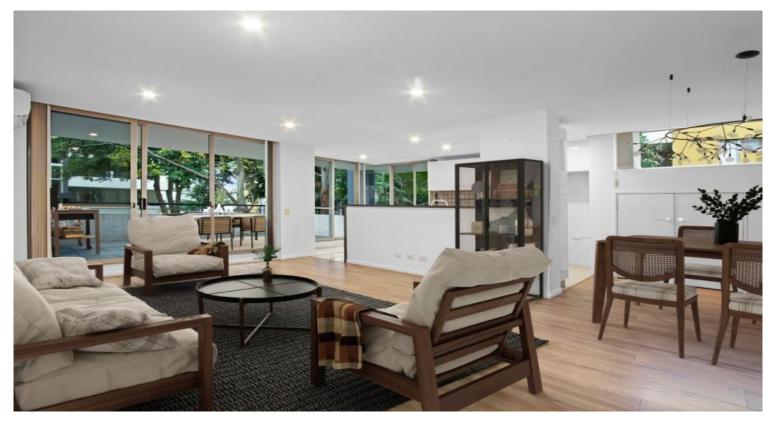

## Exceptional North Facing Apartment - 2 Cars & Storage

NVRE is proud to present this exceptional ground floor 2 bedroom apartment in 'Anglesea', a friendly complex with landscaped gardens in the heart of Newington. The property offers the Complete Package - timber floors, air conditioning, two car spaces and storage cage!

The spacious L shaped living and dining area flow out to the sunny North facing terrace with a lovely leafy outlook, ideal for entertaining. There are highlight windows flooding the unit with natural light and extra built-in storage.

- Elevated ground floor corner position with a leafy outlook
- Upgraded internals include timber floors and lighting
- Master bedroom with built-in wardrobes and ensuite
- Galley style eat-in kitchen with dishwasher
- Split system air conditioning, ceiling fans, blinds & flyscreens
- 2 bathrooms and internal laundry
- Secure building, intercom, outdoor pool,  $\ensuremath{\mathsf{B}}$