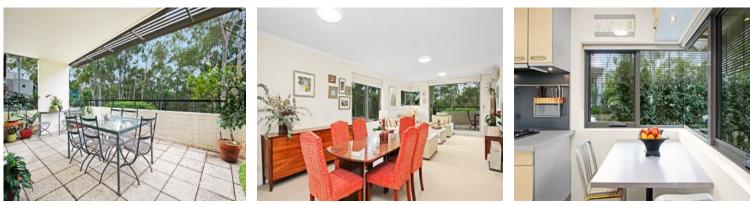

Due to its corner position, 1/17 Pearce Avenue has complete privacy, overlooking lush greeneries and bushland views.

Highlights of this rare 'Carinya' residence:

- \* Expansive covered outdoor space with leafy views
- \* Custom quality German-made kitchen with plenty of cabinet space
- \* Picturesque eat-in breakfast area with corner windows
- \* Primary bedroom features ensuite, aircon plus ceiling fan and terrace access
- \* Pet-friendly building