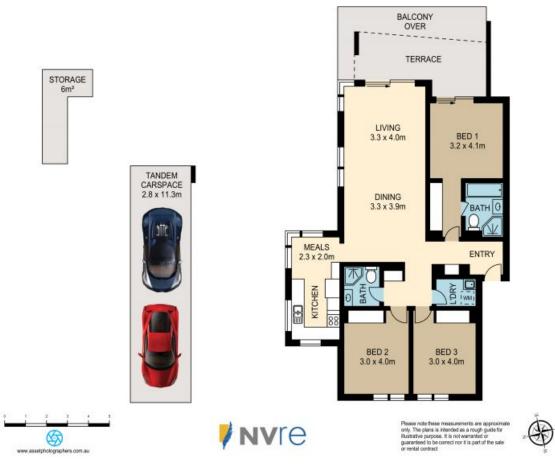

## Villa Style Living | Perfect for Growing Families or Downsizers

Offered for the first time, this tightly held, much loved home has an idyllic North-east aspect and is flooded with plenty of natural light. There are no steps, and the residence is disabled adaptable - a scarce feature for apartments of this caliber.

Due to its corner position, 1/17 Pearce Avenue has complete privacy, overlooking lush greeneries and bushland views.

Highlights of this rare 'Carinya' residence:

- \* Expansive covered outdoor space with leafy views
- \* Custom quality German-made kitchen with plenty of cabinet space
- \* Picturesque eat-in breakfast area with corner windows
- \* Primary bedroom features ensuite, aircon plus ceiling fan and terrace access
- \* Pet-friendly building