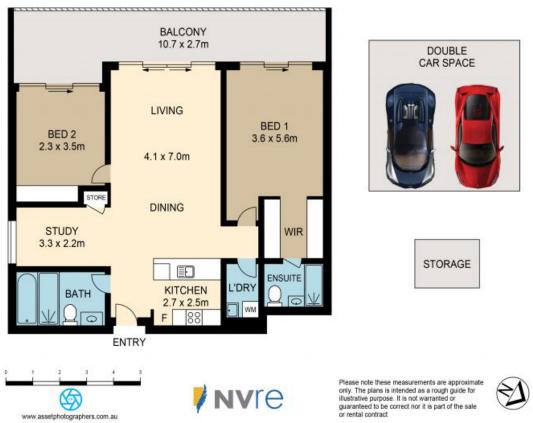

- Open plan living space that connects easily with the outdoors
- Extra-large 22sqm entertainment terrace and leafy outlooks
- Two double bedrooms with mirror built-ins and balcony access
- Oversized main bedroom boasts walk-thru robes and ensuite