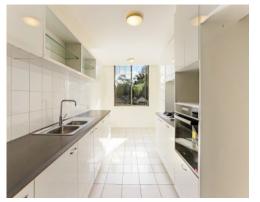

## Additional highlights:

- \* Eat-in kitchen with stainless steel appliances
- \* Extra wide open plan dining and living room
- \* Two well appointed bathrooms
- \* Air conditioning, flyscreens and security intercom
- \* Main bedroom with ensuite & balcony access
- \* Internal laundry with dryer
- \* Carpet floors & tiled kitchen
- \* Garage parking and outdoor residents pool
- \* Stroll to an array of local amenities from the handy lifestyle location