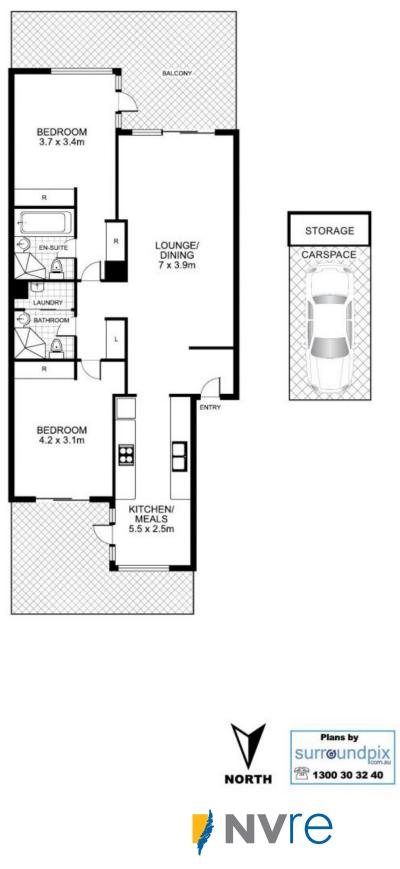

## 2/1 Sandpiper Crescent, NEWINGTON

OFFICE

,

his floor plan is intended as a guide only. Layout dimensions are approximate only. No representations or warranties of any nature whatsoever are given or intended. Any person using this information should rely on their own enquiries