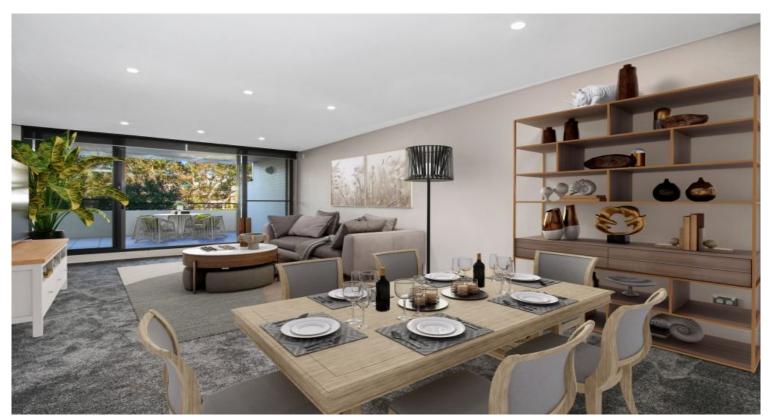

## Stylish Apartment Offers the Best in Location & Lifestyle

Conveniently located just a stroll to Newington Marketplace, this spacious elevated ground floor apartment is arguably one of Newington's finest. With house-like proportions, this bright and airy residence is very private and has two large terraces with leafy aspects. The property has numerous quality inclusions and the added bonus of garage storage.

Highlights include:

- A well-equipped gas kitchen with Miele stainless steel appliances
- Sunny breakfast area or study with terrace access and large windows
- Generous bedrooms with mirror built-ins and balcony access
- Two modern bathrooms with quality fixtures, ensuite in master
- Internal laundry with dryer, plenty of storage options
- Security parking plus storage cages, intercom
- Manicured grounds and swimming pool for residents