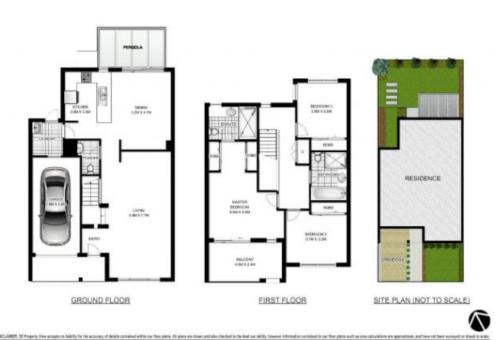

## Highlights include

- Open plan kitchen and family living with designer touches
- Timber floors throughout living room and first floor
- Quality kitchen with stainless steel appliances
- Indoor/outdoor flow offering excellent entertaining spaces
- Three generous size bedrooms all with built in robes
- Master opens to veranda and offering ensuite bathroom
- Two modern bathrooms plus internal laundry
- High ceilings, natural light filled interiors
- Large garage for one car + storage
- Additional driveway parking