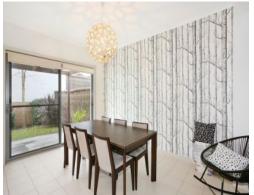

## Highlights include

- Open plan kitchen and family living with designer touches
- Timber floors throughout living room and first floor
- Quality kitchen with stainless steel appliances
- Indoor/outdoor flow offering excellent entertaining spaces
- Three generous size bedrooms all with built in robes
- Master opens to veranda and offering ensuite bathroom
- Two modern bathrooms plus internal laundry
- High ceilings, natural light filled interiors
- Large garage for one car + storage
- Additional driveway parking