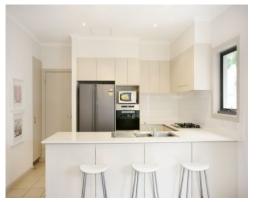

## Highlights include

- Open plan kitchen and family living with designer touches
- Timber floors throughout living room and first floor
- Quality kitchen with stainless steel appliances
- Indoor/outdoor flow offering excellent entertaining spaces
- Three generous size bedrooms all with built in robes
- Master opens to veranda and offering ensuite bathroom
- Two modern bathrooms plus internal laundry
- High ceilings, natural light filled interiors
- Large garage for one car + storage
- Additional driveway parking