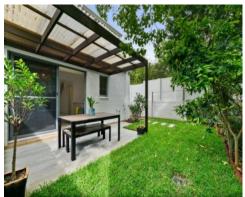

## Highlights include

- Open plan kitchen and family living with designer touches
- Timber floors throughout living room and first floor
- Quality kitchen with stainless steel appliances
- Indoor/outdoor flow offering excellent entertaining spaces
- Three generous size bedrooms all with built in robes
- Master opens to veranda and offering ensuite bathroom
- Two modern bathrooms plus internal laundry
- High ceilings, natural light filled interiors
- Large garage for one car + storage
- Additional driveway parking

This beautiful home offers you an easy care garden and a lifestyle of convenience - only moments to Newington Village shops, public transport, school, parks and the awa

Chuck Lee

**OFFICE** 

**Matthew Hamilton** 