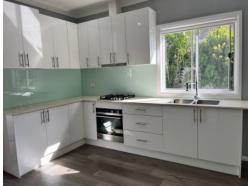

## Features:

- Spacious living and dining area with LED downlights and laminate timber-like floors
- Modern kitchen with gas cooktop, electric oven and plenty of storage
- 2 good size bedrooms with built-in wardrobes
- Contemporary tiled bathroom
- Internal laundry, washer and dryer included
- Three air conditioners one in each bedroom plus living space
- Covered timber decking, perfect for outdoor entertainment