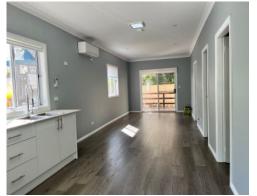

## Features:

- Spacious living and dining area with LED downlights and laminate timber-like floors
- Modern kitchen with gas cooktop, electric oven and plenty of storage
- 2 good size bedrooms with built-in wardrobes
- Contemporary tiled bathroom
- Internal laundry, washer and dryer included
- Three air conditioners one in each bedroom plus living space
- Covered timber decking, perfect for outdoor entertainment