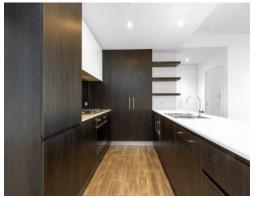

- Open-plan living and dining area with beautiful park views
- Stone top kitchen with European appliances
- Spacious bedrooms with built in wardrobes, main with ensuite
- Floor to ceiling windows showcasing sweeping views of SOP precinct
- Contemporary bathrooms with full height wall tiling
- Ensuite with separated bathtub and shower.
- Entertaining half enclosed balcony.
- Ducted A/C, video intercom and NBN connect