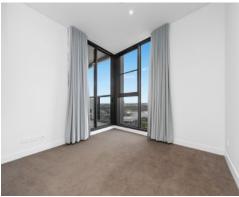

- Open-plan living and dining area with beautiful park views
- Stone top kitchen with European appliances
- Spacious bedrooms with built in wardrobes, main with ensuite
- Floor to ceiling windows showcasing sweeping views of SOP precinct
- Contemporary bathrooms with full height wall tiling
- Ensuite with separated bathtub and shower.
- Entertaining half enclosed balcony.
- Ducted A/C, video intercom and NBN connect