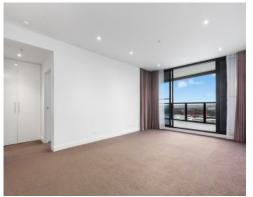

- Open-plan living and dining area with beautiful park views
- Stone top kitchen with European appliances
- Spacious bedrooms with built in wardrobes, main with ensuite
- Floor to ceiling windows showcasing sweeping views of SOP precinct
- Contemporary bathrooms with full height wall tiling
- Ensuite with separated bathtub and shower.
- Entertaining half enclosed balcony.
- Ducted A/C, video intercom and NBN connect