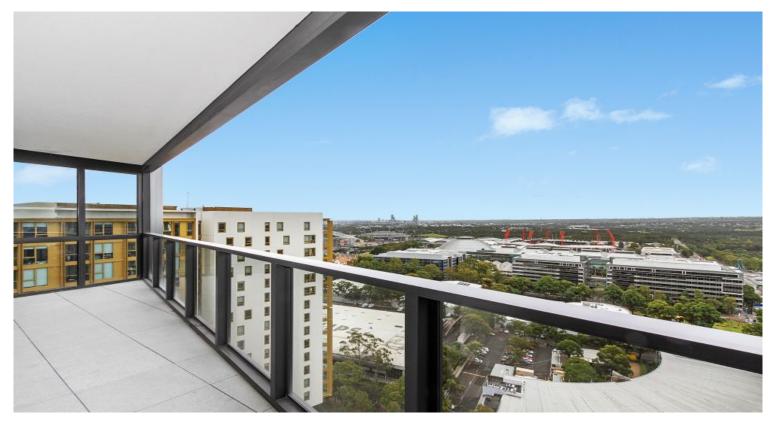

## Spacious and Convenient Apartment with Sydney Olympic Park Views

Welcome to Pavilions in Sydney Olympic Park.

Experience unbeatable quality in this three bedroom apartment developed by Mirvac. Located in Sydney Olympic Park, you will find yourself within close proximity to an abundance of parklands, cafes, restaurants & bars, public transport and world-class sporting facilities. As a resident in Pavilions, you will enjoy access to a gym, co-working space as well as a children's play area.

- Open-plan living and dining area with beautiful park views
- Stone top kitchen with European appliances
- Spacious bedrooms with built in wardrobes, main with ensuite
- Floor to ceiling windows showcasing sweeping views of SOP precinct
- Contemporary bathrooms with full height wall tiling
- Ensuite with separated bathtub and shower.
- Entertaining half enclosed balcony.
- Ducted A/C, video intercom and NBN connect