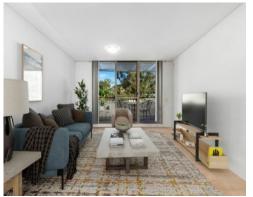

## Features:

- Plenty of natural light throughout
- Spacious combined dining and living with balcony access
- Quality gourmet kitchen with breakfast area and balcony
- Miele stainless steel appliances and plenty of storage
- Master bedroom with built-ins, ensuite and terrace access
- 2nd bedroom with built-ins and peaceful leafy outlook
- Air-conditioning; flyscreens; excellent cross ventilation
- Two outdoor entertainment areas ? one at each end of property