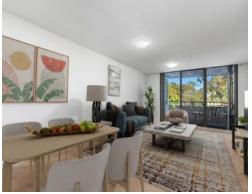

## Features:

- Plenty of natural light throughout
- Spacious combined dining and living with balcony access
- Quality gourmet kitchen with breakfast area and balcony
- Miele stainless steel appliances and plenty of storage
- Master bedroom with built-ins, ensuite and terrace access
- 2nd bedroom with built-ins and peaceful leafy outlook
- Air-conditioning; flyscreens; excellent cross ventilation
- Two outdoor entertainment areas ? one at each end of property