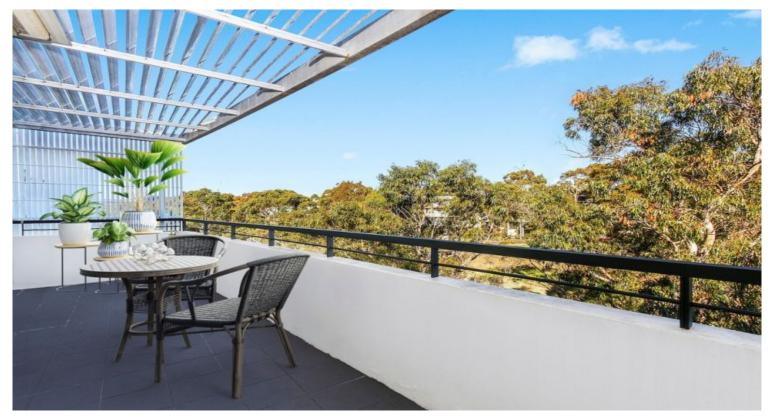

## Features:

- Plenty of natural light throughout
- Spacious combined dining and living with balcony access
- Quality gourmet kitchen with breakfast area and balcony
- Miele stainless steel appliances and plenty of storage
- Master bedroom with built-ins, ensuite and terrace access
- 2nd bedroom with built-ins and peaceful leafy outlook
- Air-conditioning; flyscreens; excellent cross ventilation
- Two outdoor entertainment areas ? one at each end of property