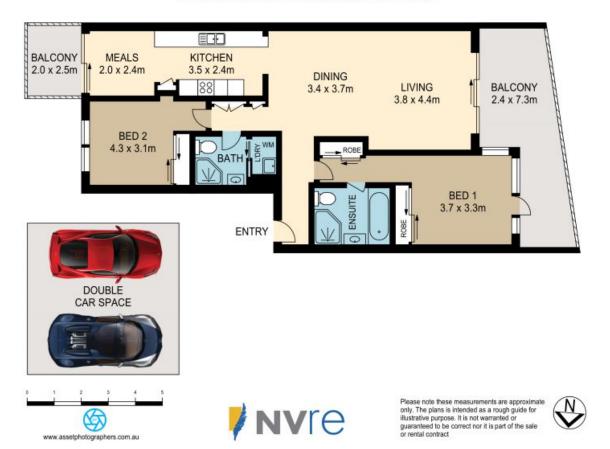

## Modern Interiors | Great Location | 2 Car Spaces (Internal 95 sqm)

Nestled away in a quiet one-way street is this well-presented two bedroom apartment, with two car spaces, located in the popular 'Lennox' building. Within a short stroll to Newington Marketplace and Olympic Park facilities, this spacious and stylish apartment is arguably one of the finest positions in the suburb.

## Features:

- Plenty of natural light throughout
- Spacious combined dining and living with balcony access
- Quality gourmet kitchen with breakfast area and balcony
- Miele stainless steel appliances and plenty of storage
- Master bedroom with built-ins, ensuite and terrace access
- 2nd bedroom with built-ins and peaceful leafy outlook
- Air-conditioning; flyscreens; excellent cross ventilation
- Two outdoor entertainment areas ? one at each end of property