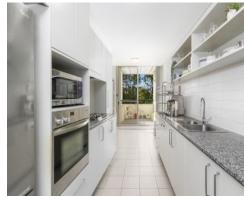

## Features:

- Plenty of natural light throughout
- Spacious combined dining and living with balcony access
- Quality gourmet kitchen with breakfast area and balcony
- Miele stainless steel appliances and plenty of storage
- Master bedroom with built-ins, ensuite and terrace access
- 2nd bedroom with built-ins and peaceful leafy outlook
- Air-conditioning; flyscreens; excellent cross ventilation
- Two outdoor entertainment areas ? one at each end of property