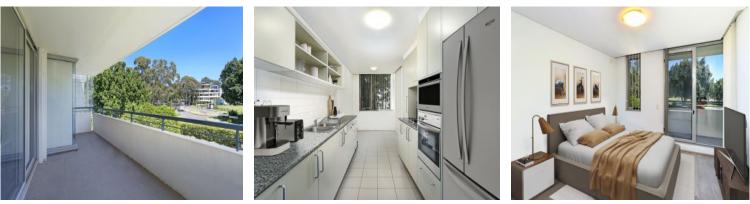

## Beautiful Interiors | Timber Floors | Great Location

This beautiful two bedroom apartment is located in the popular 'Brighton' building. Attributes include; large living area, gourmet eat in kitchen, two well appointed bathrooms, mirrored built-ins in both bedrooms, internal laundry, timber floors throughout, two split system air conditioners, leafy outlook, parking plus access to the outdoor residents pool.

## Features:

- Air-conditioning for comfort in living and master bedroom
- Timber flooring throughout
- Plenty of natural light throughout
- Large outdoor entertainment area
- Resort style swimming pool
- 2 HUGE bedrooms w/ built-ins, ensuite in master
- Peaceful environment, surrounded by a scenic/leafy aspect
- Gourmet kitchen, stainless steel appliances & eat-in breakfast area