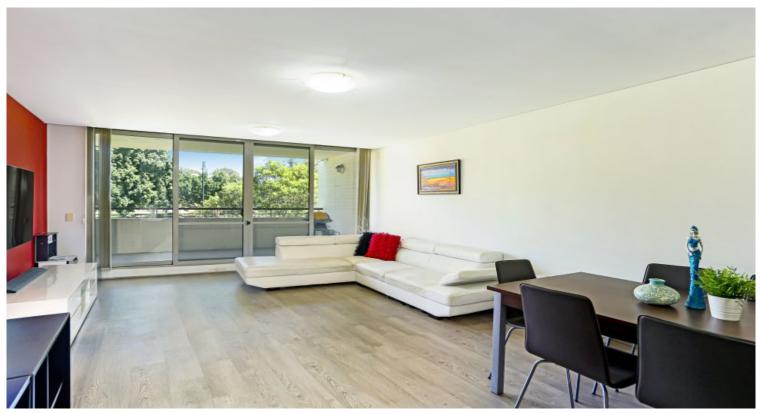

## Beautiful Interiors | Timber Floors | Great Location

This beautiful two bedroom apartment is located in the popular 'Brighton' building. Attributes include; large living area, gourmet eat in kitchen, two well appointed bathrooms, mirrored built-ins in both bedrooms, internal laundry, timber floors throughout, two split system air conditioners, leafy outlook, parking plus access to the outdoor residents pool.

## Features:

- Air-conditioning for comfort in living and master bedroom
- Timber flooring throughout
- Plenty of natural light throughout
- Large outdoor entertainment area
- Resort style swimming pool
- 2 HUGE bedrooms w/ built-ins, ensuite in master
- Peaceful environment, surrounded by a scenic/leafy aspect
- Gourmet kitchen, stainless steel appliances & eat-in breakfast area