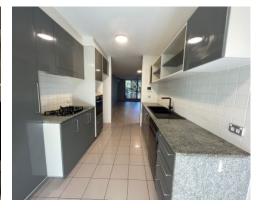

- Modern kitchen with eat-in meals or study area
- Gas cooking, dishwasher and plenty of cabinet space
- Hybrid timber floors in the open plan living area
- Two private balconies placed at either end of the property
- Generous-sized bedrooms, both with balcony access
- Tiled bathrooms, includes ensuite with separate tub
- LED lighting & quality finishes throughout
- Concealed laundry area with dryer
- Contemporary colour palette & quality upgrades
- Dedicated strata pool & common gardens
- Walk to shops, school, parks & transport