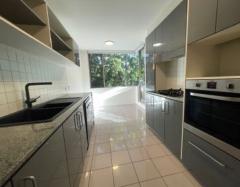

- Modern kitchen with eat-in meals or study area
- Gas cooking, dishwasher and plenty of cabinet space
- Hybrid timber floors in the open plan living area
- Two private balconies placed at either end of the property
- Generous-sized bedrooms, both with balcony access
- Tiled bathrooms, includes ensuite with separate tub
- LED lighting & quality finishes throughout
- Concealed laundry area with dryer
- Contemporary colour palette & quality upgrades
- Dedicated strata pool & common gardens
- Walk to shops, school, parks & transport