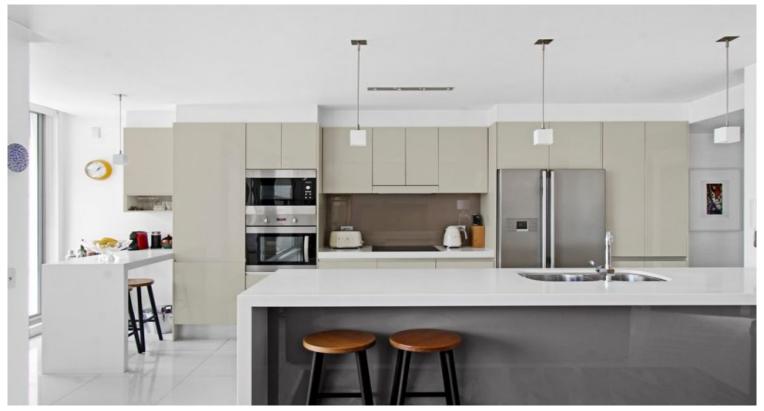

The state-of-the-art kitchen boasts designer cabinetry, stainless steel appliances, a large stone top island bench, a breakfast bar, and porcelain tiling throughout into the living and dining areas.

Moxuan ( Jeremy ) Gor&uk-Jae ( Jae ) Yang