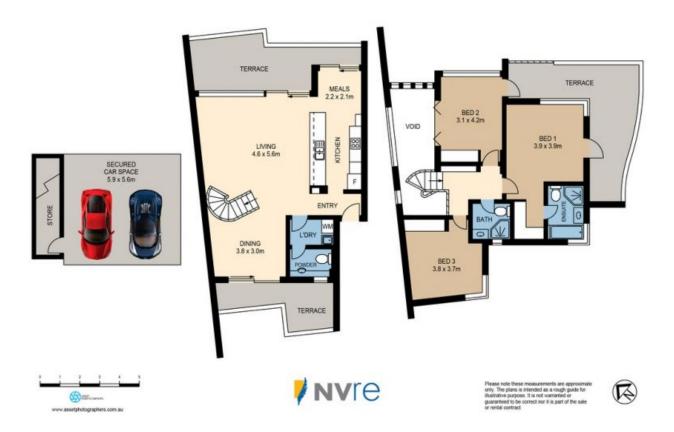

## Penthouse with Panoramic Views towards iconic city skyline!

This luxurious penthouse in the heart of Newington spanning over two storeys is sure to leave a lasting impression.

This is the entertainers' dream home, featuring expansive living areas which flow onto one of two balconies on the ground level.

The master bedroom, one of the three bedrooms, has a walk-in wardrobe and ensuite, floor-to-ceiling windows showcasing the spectacular views over the city skyline from the bedroom or from your balcony.

The state-of-the-art kitchen boasts designer cabinetry, stainless steel appliances, a large stone top island bench, a breakfast bar, and porcelain tiling throughout into the living and dining areas.

Moxuan ( Jeremy ) Gor&uk-Jae ( Jae ) Yang

## 29/5 MOCKRIDGE AVENUE, NEWINGTON