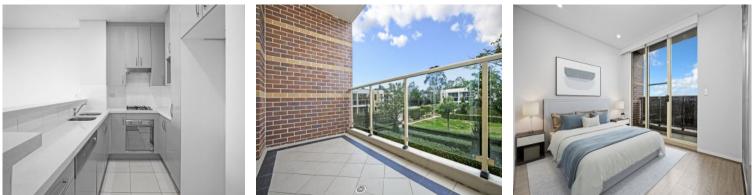

## Stylish Split-level Apartment offers Light-Filled Living Interiors

This stylish split-level apartment offers light-filled living interiors, high ceilings, three covered balconies, modern appliances, numerous storage options, plus resort-style facilities including an indoor swimming pool and beautiful common grounds.

Highlights include:

- \* Popular split-level floor plan with picturesque views
- \* Freshly painted interiors and new floorboards
- \* Spacious bedrooms, large built-ins with shelving
- \* 3 private covered balconies off bedrooms and living area
- \* Open plan lounge and dining, neutral colour scheme
- \* Separate level for master bedroom and oversize ensuite
- \* Modern gas kitchen, stone benchtops, s/steel appliances
- \* Stylish bathrooms plus separate laundry with storage
- \* High ceilings, air-conditioning, blinds, recessed lights
- \* Fast access to transport & M4 commute
- \* Primary School catchment Newington Publi