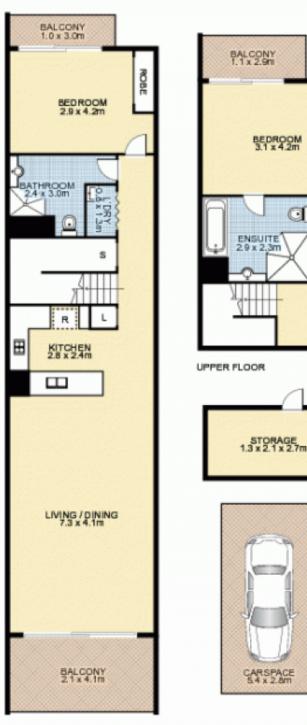

PRICE GUIDE: \$690,000.00

| Council Rates: | \$1,185.90 p/q |
|----------------|----------------|
| Water Rates:   | \$180.85 p/q   |
| Strata Levy:   | \$275.48 p/q   |

OFFICE

LOWER FLOOR

## 50/18 Day Street North, SILVERWATER

**NV**re

This floor plan is intended as a guide only. Layout dimensions are approximate only. No representations or warranties of any nature whatsoever are given or intended. Any person using this information should rely on their own enquiries. Floor Plans by SURROUNDPIX.

ROBE

ENTRY

OFFICE