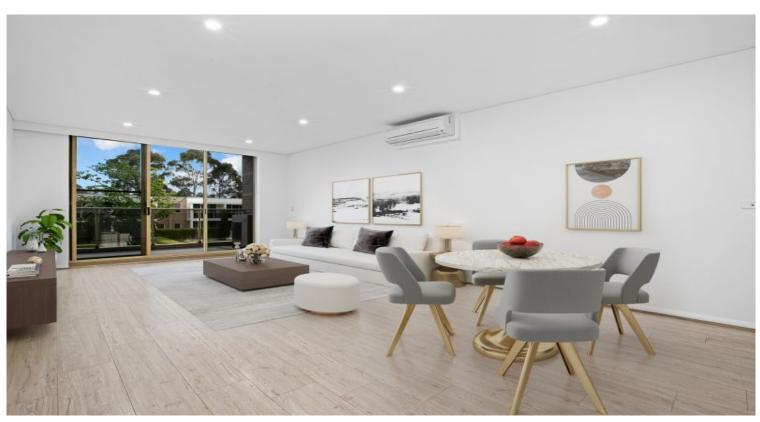

## Stylish Split-level Apartment offers Light-Filled Living Interiors

This stylish split-level apartment offers light-filled living interiors, high ceilings, three covered balconies, modern appliances, numerous storage options, plus resort-style facilities including an indoor swimming pool and beautiful common grounds.

Highlights include:

- \* Popular split-level floor plan with picturesque views
- \* Freshly painted interiors and new floorboards
- \* Spacious bedrooms, large built-ins with shelving
- \* 3 private covered balconies off bedrooms and living area
- \* Open plan lounge and dining, neutral colour scheme
- \* Separate level for master bedroom and oversize ensuite
- \* Modern gas kitchen, stone benchtops, s/steel appliances
- \* Stylish bathrooms plus separate laundry with storage
- \* High ceilings, air-conditioning, blinds, recessed lights
- \* Fast access to transport & M4 commute
- \* Primary School catchment Newington Publi