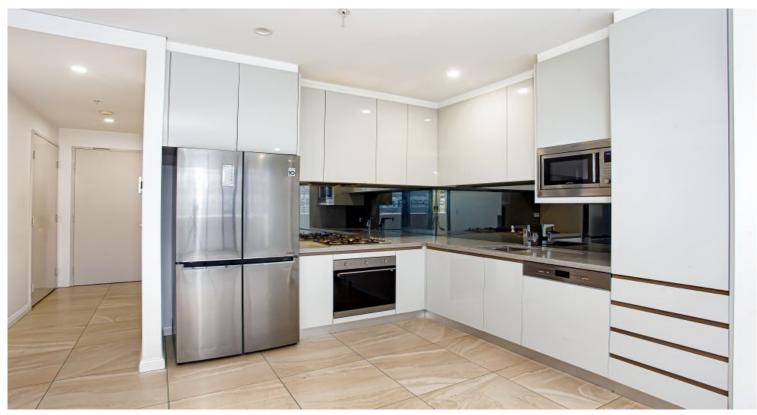

## APARTMENT FEATURES:

- Designed by award-winning architects  $\ensuremath{\mathsf{SJB}}$
- Open plan living spaces enjoy level access out to generous balcony
- Floor-to-ceiling acoustic glazing for superior thermal and sound protection
- Designer kitchen with full-height cabinetry, premium appliances and Caesar stone benchtops  $\,$
- Elegant bathroom with frameless glass shower
- Reverse cycle A/C in all rooms
- Security via CCTV cameras and video intercom
- Sustainable LED downlights and water-saving features