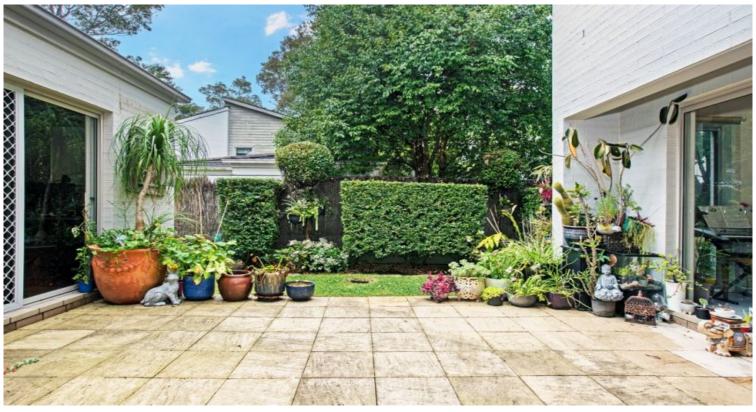

## Highlights include:

- \* Freestanding family home with side gate access
- \* 3 double-size bedrooms with built-ins and timber floors
- \* Master bedroom with air con, balcony plus full ensuite
- \* Well-appointed bathrooms and separate laundry
- \* Spacious kitchen overlooking family/meals area
- \* Gas cooking, generous benchtop and pantry space
- \* Open plan dining and lounge area with timber floors & air con
- \* Sunny alfresco courtyard and level lawn at rear
- \* Window treatments and flyscreens
- \* Landscaped gardens and mature hedges
- \* Lock-up garage with internal access and storage