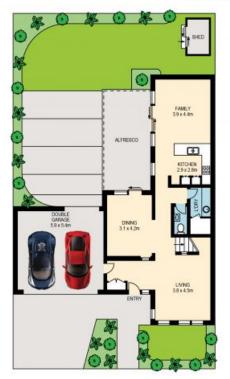

## Picture Perfect Family Residence near the Park

Combining a functional floor plan with the best in contemporary living, this light filled four bedroom home has the Wow factor. Bright open plan living and entertaining, sleek kitchen with high-end appliances, separate dining and lounge open to a large entertaining patio and garden.

## Highlights include:

- \* Four generous size bedrooms with built-ins
- \* Master retreat with renovated ensuite
- $\ensuremath{^{\star}}$  Covered pergola with extending paving, plus large grass area at back
- \* Renovated 2nd bathroom, powder room and laundry
- \* New kitchen and appliances with large meals/family area
- \* Double garage with roller door and storage
- $\ensuremath{^{\star}}$  Air-conditioning, timber floors, plush carpet in bedrooms and lounge