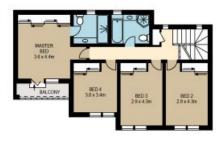

## Picture Perfect Family Residence near the Park

Combining a functional floor plan with the best in contemporary living, this light filled four bedroom home has the Wow factor. Bright open plan living and entertaining, sleek kitchen with high-end appliances, separate dining and lounge open to a large entertaining patio and garden.

## Highlights include:

- \* Four generous size bedrooms with built-ins
- \* Master retreat with renovated ensuite
- $\ensuremath{^{\star}}$  Covered pergola with extending paving, plus large grass area at back
- \* Renovated 2nd bathroom, powder room and laundry
- \* New kitchen and appliances with large meals/family area
- \* Double garage with roller door and storage
- $\ensuremath{^{\star}}$  Air-conditioning, timber floors, plush carpet in bedrooms and lounge