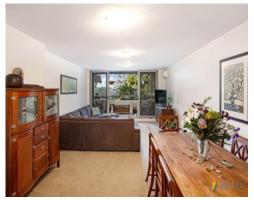

## Highlights include:

- Two generous bedrooms with built-ins and natural light
- Two balconies, one at each end for excellent cross ventilation
- Combined living and dining with split-system air conditioning
- Large north-facing terrace offers a superb leafy outlook
- Wide galley kitchen with dishwasher and gas cooking
- Two modern bathrooms (including ensuite) in neutral tones
- Internal laundry with dryer; large linen cupboards
- Secure car garage; intercom system
- Lovely grounds and outdoor swimming pool for residents