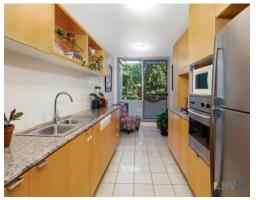

## Highlights include:

- Two generous bedrooms with built-ins and natural light
- Two balconies, one at each end for excellent cross ventilation
- Combined living and dining with split-system air conditioning
- Large north-facing terrace offers a superb leafy outlook
- Wide galley kitchen with dishwasher and gas cooking
- Two modern bathrooms (including ensuite) in neutral tones
- Internal laundry with dryer; large linen cupboards
- Secure car garage; intercom system
- Lovely grounds and outdoor swimming pool for residents