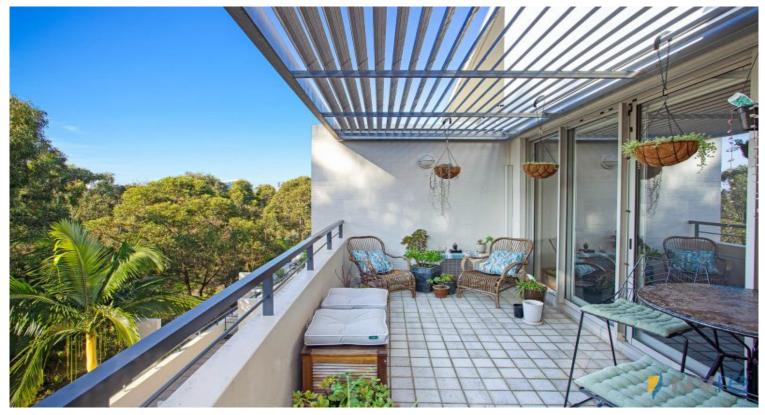

## **Beautiful Top Floor Apartment With Water Views**

This light-filled property showcases a contemporary and spacious floor plan, the unit is located in the popular "Bellerive" complex and within close reach to all Newington and Sydney Olympic Park have to offer.

## Highlights include:

- Two generous bedrooms with built-ins and natural light
- Two balconies, one at each end for excellent cross ventilation
- Combined living and dining with split-system air conditioning
- Large north-facing terrace offers a superb leafy outlook
- Wide galley kitchen with dishwasher and gas cooking
- Two modern bathrooms (including ensuite) in neutral tones
- Internal laundry with dryer; large linen cupboards
- Secure car garage; intercom system
- Lovely grounds and outdoor swimming pool for residents