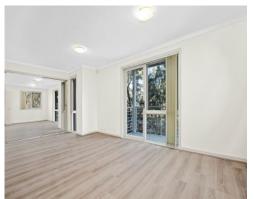

## Features include:

- \* Large floor plan with new internal paint and hybrid floors
- \* Formal lounge and dining area plus casual dining adjacent to kitchen
- \* Entertainers stone kitchen with s/steel appliances
- \* Alfresco area and easy-care garden
- \* Three spacious bedrooms with mirror built-ins
- \* Main bedroom with ensuite and balcony
- \* Single garage with driveway parking
- \* Off street parking at the front of the home