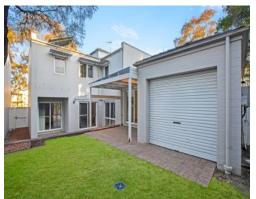

## Features include:

- \* Large floor plan with new internal paint and hybrid floors
- \* Formal lounge and dining area plus casual dining adjacent to kitchen
- \* Entertainers stone kitchen with s/steel appliances
- \* Alfresco area and easy-care garden
- \* Three spacious bedrooms with mirror built-ins
- \* Main bedroom with ensuite and balcony
- \* Single garage with driveway parking
- \* Off street parking at the front of the home