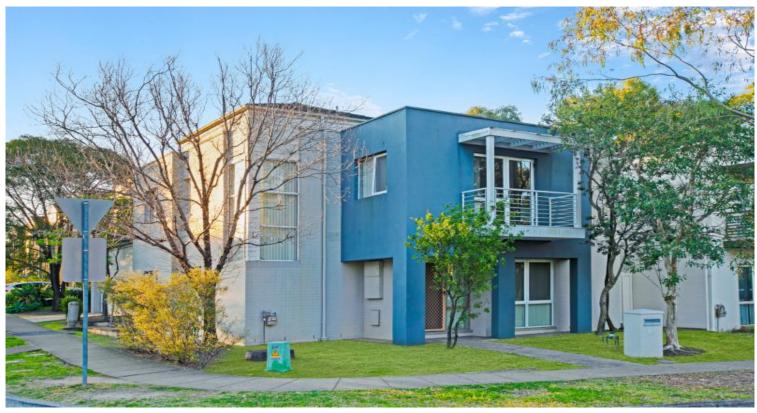

## A Great Family Home with Refreshed Interiors

This large three bedroom home provides flexible family living in one of Newington's most convenient locations. The floor plan provides separate lounge and dining option which connect to the fully fenced backyard.

## Features include:

- \* Large floor plan with new internal paint and hybrid floors
- \* Formal lounge and dining area plus casual dining adjacent to kitchen
- \* Entertainers stone kitchen with s/steel appliances
- \* Alfresco area and easy-care garden
- \* Three spacious bedrooms with mirror built-ins
- \* Main bedroom with ensuite and balcony
- \* Single garage with driveway parking
- \* Off street parking at the front of the home