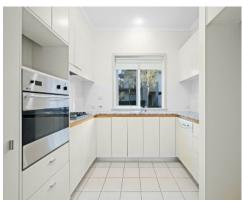

## Features include:

- \* Large floor plan with new internal paint and hybrid floors
- \* Formal lounge and dining area plus casual dining adjacent to kitchen
- \* Entertainers stone kitchen with s/steel appliances
- \* Alfresco area and easy-care garden
- \* Three spacious bedrooms with mirror built-ins
- \* Main bedroom with ensuite and balcony
- \* Single garage with driveway parking
- \* Off street parking at the front of the home