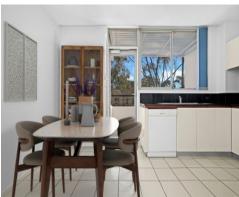

## Features include:

- Immaculately presented with new flooring and paint
- Award-winning Domain building with resort-style pool
- Master with outdoor terrace, ensuite and built-in robes
- Sunny eat-in kitchen with quality appliances, dishwasher and gas cooking
- Security building and garage with single car space
- Separate laundry room with dryer
- Blinds, flyscreens and contemporary lighting
- Generously proportioned living and dining space
- Second bedroom with built in robes and study nook
- Bushland walking and cycling tracks adjacent to the building