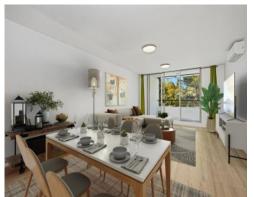

## Features include:

- Immaculately presented with new flooring and paint
- Award-winning Domain building with resort-style pool
- Master with outdoor terrace, ensuite and built-in robes
- Sunny eat-in kitchen with quality appliances, dishwasher and gas cooking
- Security building and garage with single car space
- Separate laundry room with dryer
- Blinds, flyscreens and contemporary lighting
- Generously proportioned living and dining space
- Second bedroom with built in robes and study nook
- Bushland walking and cycling tracks adjacent to the building