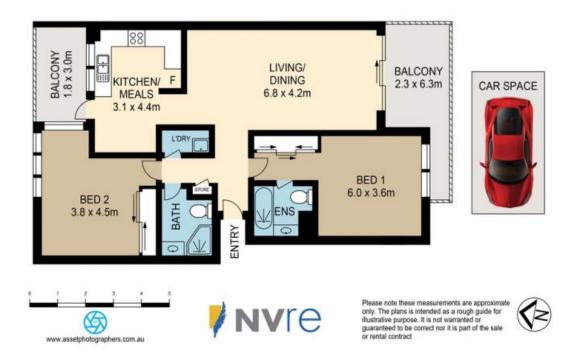

## **Spacious Sun Drenched Two Bedroom Apartment**

Be impressed by this updated two bedroom apartment, situated in the architecturally awarded Domain building. Boasting two outdoor entertaining terraces, the property offers a well thought-out layout filled with natural light and picturesque views from each room.

## Features include:

- Immaculately presented with new flooring and paint
- Award-winning Domain building with resort-style pool
- Master with outdoor terrace, ensuite and built-in robes
- Sunny eat-in kitchen with quality appliances, dishwasher and gas cooking
- Security building and garage with single car space
- Separate laundry room with dryer
- Blinds, flyscreens and contemporary lighting
- Generously proportioned living and dining space
- Second bedroom with built in robes and study nook
- Bushland walking and cycling tracks adjacent to the building