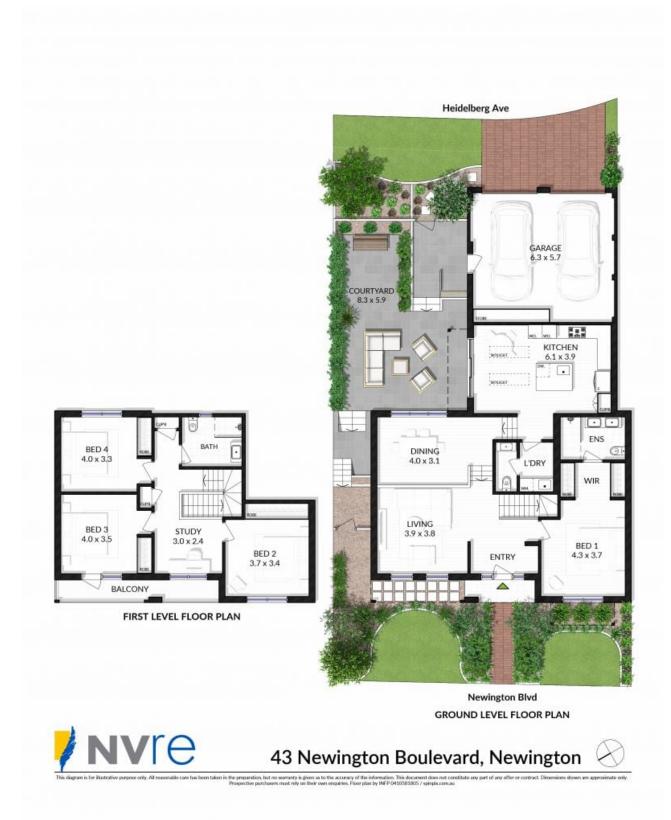

Enjoying exceptional living and alfresco entertaining areas, the home caters effortlessly for the large or extended family. Separate living areas, dual dining spaces and front and rear access points are complimented by four substantial bedrooms including a luxury parental retreat on the ground floor.

Property highlights:

- Stylish street aesthetic, stunning natural tile floors
- Both formal and informal living and dining rooms
- Versatile rumpus or media room off upstairs bedrooms
- Centrepiece stone-topped island kitchen: European appliances

PRICE GUIDE: \$2,100,000.00

Area: 289 m2 Council Rates: Water Rates:

\$370.05 p/q \$183.26 p/q

**Chuck Lee** 0402 372 286

OFFICE

**Matthew Hamilton** 

OFFICE