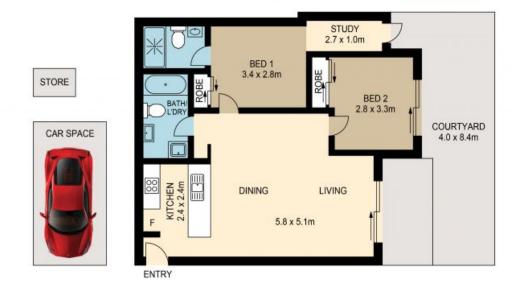

## Like a 2-bedroom townhouse!

Welcome to 69/79-87 Beaconsfield Street, a beautiful 2-bedroom apartment in the heart of Silver Square. This property is sure to impress with its great floor plan, modern finishes, and generous courtyard. Combine an ultra-convenient location with low-maintenance living, you soon realise this apartment is hard to beat.

## Features include:

- \* Single level ground floor layout with combined lounge and dining
- \* Large courtyard with convenient side dual access to laneway
- \* Full size kitchen, stone benches, stainless steel appliances
- $\ensuremath{^{\star}}$  Gas cooktop, oven and dishwasher
- \* 2 x reverse cycle air-conditioning (lounge and main bedroom)
- \* Full size bathroom with dryer and bath
- \* Ensuite to main
- \* NBN ready
- \* Walk to shops, transport, popular cafes an

## 69/79-87 BEACONSFIELD STREET, SILVERWATER

Please note these measurements are approximate only. The plans is intended as a rough guide for illustrative purpose. It is not warranted or guaranteed to be correct nor it is part of the sale or rental contract