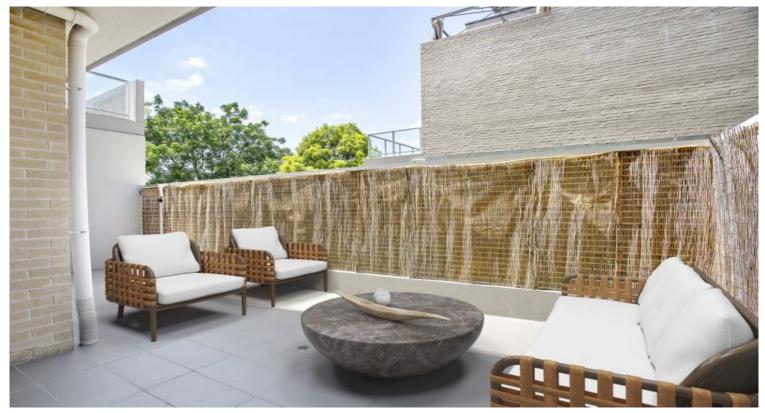

## Like a 2-bedroom townhouse!

Welcome to 69/79-87 Beaconsfield Street, a beautiful 2-bedroom apartment in the heart of Silver Square. This property is sure to impress with its great floor plan, modern finishes, and generous courtyard. Combine an ultra-convenient location with low-maintenance living, you soon realise this apartment is hard to beat.

## Features include:

- \* Single level ground floor layout with combined lounge and dining
- \* Large courtyard with convenient side dual access to laneway
- \* Full size kitchen, stone benches, stainless steel appliances
- $\ensuremath{^{\star}}$  Gas cooktop, oven and dishwasher
- \* 2 x reverse cycle air-conditioning (lounge and main bedroom)
- \* Full size bathroom with dryer and bath
- \* Ensuite to main
- \* NBN ready
- \* Walk to shops, transport, popular cafes an