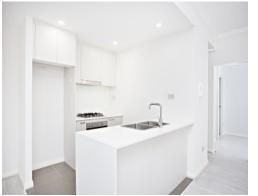

## Features include:

- \* Single level ground floor layout with combined lounge and dining
- \* Large courtyard with convenient side dual access to laneway
- \* Full size kitchen, stone benches, stainless steel appliances
- $\ensuremath{^{\star}}$  Gas cooktop, oven and dishwasher
- \* 2 x reverse cycle air-conditioning (lounge and main bedroom)
- \* Full size bathroom with dryer and bath
- \* Ensuite to main
- \* NBN ready
- \* Walk to shops, transport, popular cafes an