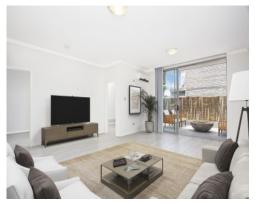

## Like a 2-bedroom townhouse!

Welcome to 69/79-87 Beaconsfield Street, a beautiful 2-bedroom apartment in the heart of Silver Square. This property is sure to impress with its great floor plan, modern finishes, and generous courtyard. Combine an ultra-convenient location with low-maintenance living, you soon realise this apartment is hard to beat.

## Features include:

- \* Single level ground floor layout with combined lounge and dining
- \* Large courtyard with convenient side dual access to laneway
- \* Full size kitchen, stone benches, stainless steel appliances
- $\ensuremath{^{\star}}$  Gas cooktop, oven and dishwasher
- \* 2 x reverse cycle air-conditioning (lounge and main bedroom)
- \* Full size bathroom with dryer and bath
- \* Ensuite to main
- \* NBN ready
- \* Walk to shops, transport, popular cafes an